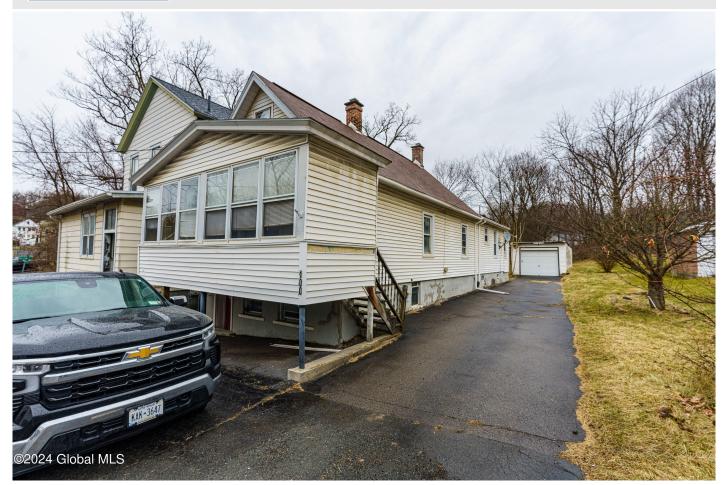

## MLS# - 202413040 - Price: \$99,900

100 Lawrence Street, Rensselaer, NY

**Description:** Make your mark on this well-connected 3-BR waiting to be revived! Step inside to discover arched doorways and character-filled spaces waiting for your personal touch. The main level boasts a spacious primary suite with an attached ensuite and 2 additional bedrooms. Enjoy hosting gatherings in the full dining room, whipping up your signature dish in the efficiently designed kitchen, or lounging in the living room. But the real gem of this home lies upstairs, where a large family room awaits, offering endless possibilities for entertainment and relaxation. Adjacent to it, you'll find a bonus room, ideal for creating your dream office or a playroom. Step outside onto the back deck and breathe in the fresh air or unwind on the screened-in porch as you curl up with a good book.

Acres: 0.18TBedrooms: 3IEstimated Taxes: \$3,108IHeat: Hot WaterIBasement: Unfinished, Walk-Out<br/>AccessICounty: RensselaerI

Town: Rensselaer Bathrooms: 1 Full Water: Public Garage: 1 Exterior: Vinyl Siding

Cooling: Other

Property Type: Residential School District: Rensselaer Sewer: Public Sewer Property Style: Other Exterior Features: Lighting

Parking Spaces: 1

Daniel Davies NYS Licensed Real Estate Broker GRI, ABR, RSPS,SRS,C2EX (518) 656-9068 dan@daviesrealty.net