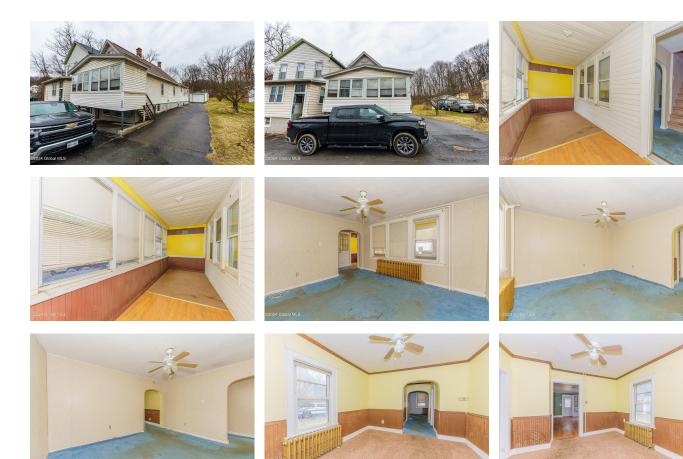

## MLS# - 202413040 - Price: \$99,900

100 Lawrence Street, Rensselaer, NY

**Description:** Make your mark on this well-connected 3-BR waiting to be revived! Step inside to discover arched doorways and character-filled spaces waiting for your personal touch. The main level boasts a spacious primary suite with an attached ensuite and 2 additional bedrooms. Enjoy hosting gatherings in the full dining room, whipping up your signature dish in the efficiently designed kitchen, or lounging in the living room. But the real gem of this home lies upstairs, where a large family room awaits, offering endless possibilities for entertainment and relaxation. Adjacent to it, you'll find a bonus room, ideal for creating your dream office or a playroom. Step outside onto the back deck and breathe in the fresh air or unwind on the screened-in porch as you curl up with a good book.