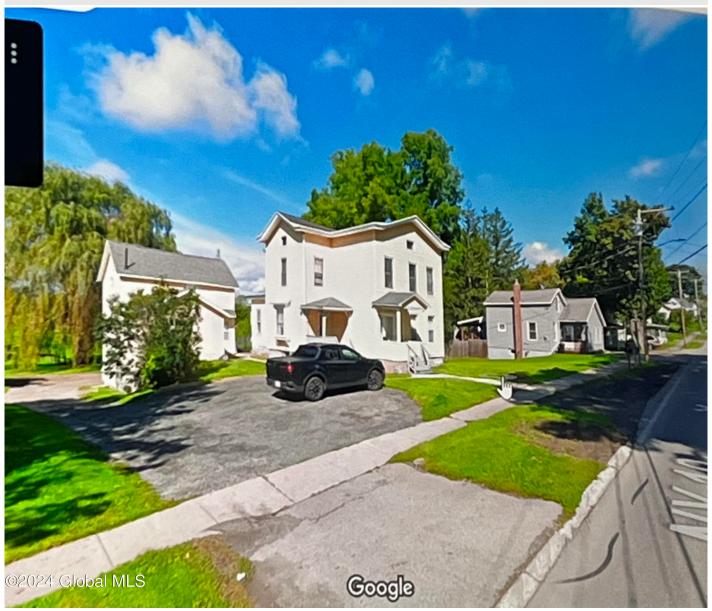

## **MLS# - 202413035 - Price: \$239,900** 85 Lafayette Street, Palatine Bridge, NY

**Description:** Great investment or excellent owner occupied. Main house has 2 units one 2 bedroom and one 3 bedroom both with LR DR eat in kitchens and laundry areas. Updates in flooring, plumbing and cosmetics, The separate carriage house all updated with 3 bedrooms, living room kitchen and laundry room. Perfect for owner

Acres: 0.45
Bedrooms: 8

Estimated Taxes: \$2,474

Heat: Forced Air, Natural Gas

Exterior: Vinyl Siding Parking Spaces: 6

Town: Palatine Bridge
Bathrooms: 3 Full
Water: Public

Property Style: Other

Exterior Features: None

Property Type: Multi-Family School District: Canajoharie

**Sewer:** Public Sewer **Basement:** Full, Walk-Out

Access, Other

County: Montgomery

Daniel Davies NYS Licensed Real Estate Broker GRI, ABR, RSPS,SRS,C2EX (518) 656-9068 dan@daviesrealty.net