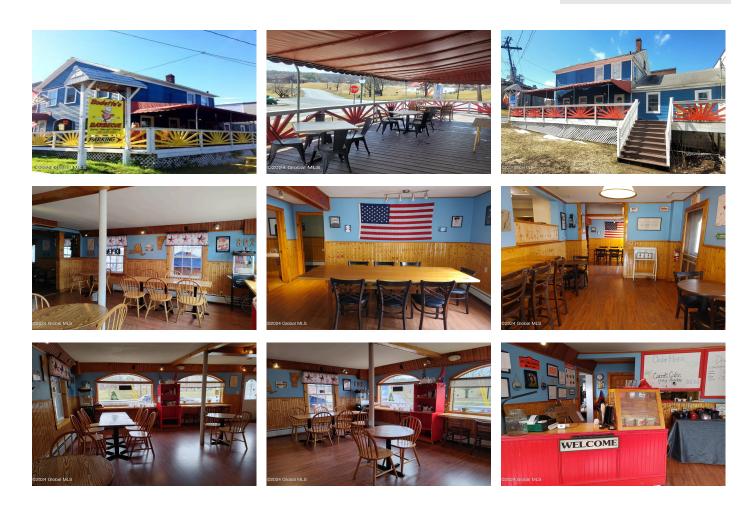

Davies Davies & Associates P.O. Box 201, Cleverdale, NY 12820 P: (518) 656-9068 F: (518) 656-9087 www.davies-davies.com

133 Montcalm Street, Ticonderoga, NY

**Description:** Excellent opportunity! Commercial building with 1 bed apt (rental income or owner occupied). Across from Bicentennial Park, LaChute Falls, walking trails, municipal building, community college and a minute walk to Star Trek. Presently used as a restaurant with occupancy of app 50. Vent hood and Ansul system in place(inspected yearly). Propane ovens with 6 burners, kitchen inventory coolers, freezers, etc will be provided. Large open outdoor seating area. Time to invest in Historic Ticonderoga while the revitalization is just getting started. Call today.

## Acres: 0.13

Property Type: Commercial Water: Public Basement: Full, Interior Entry Cooling: None Interior Features: Other Above Ground Square Feet: 2600 School District: Ticonderoga Sewer: Public Sewer Exterior: Wood Siding Parking Spaces: 20 Town: Ticonderoga