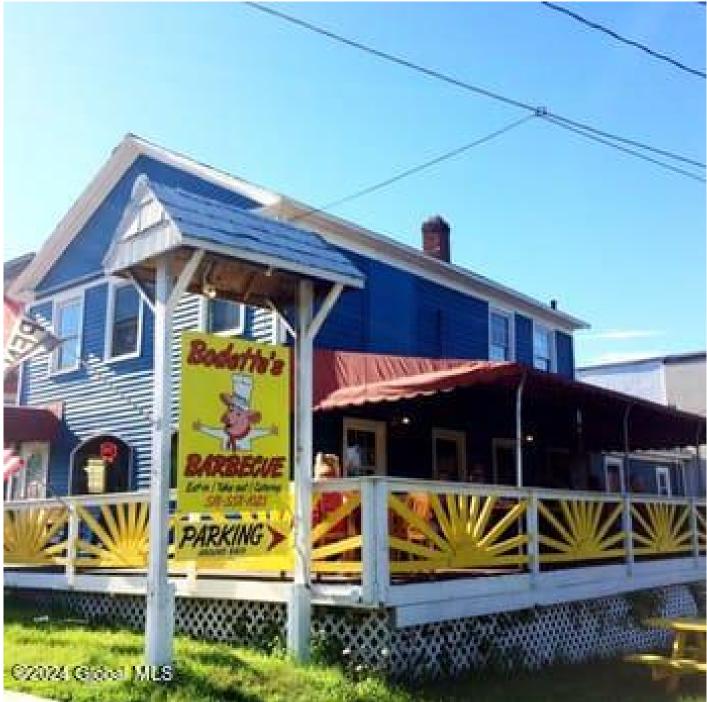

Davies Davies & Associates P.O. Box 201, Cleverdale, NY 12820 P: (518) 656-9068 F: (518) 656-9087 www.davies-davies.com

133 Montcalm Street, Ticonderoga, NY

**Description:** Excellent opportunity! Commercial building with 1 bed apt (rental income or owner occupied). Across from Bicentennial Park, LaChute Falls, walking trails, municipal building, community college and a minute walk to Star Trek. Presently used as a restaurant with occupancy of app 50. Vent hood and Ansul system in place(inspected yearly). Propane ovens with 6 burners, kitchen inventory coolers, freezers, etc will be provided. Large open outdoor seating area. Time to invest in Historic Ticonderoga while the revitalization is just getting started. Call today.