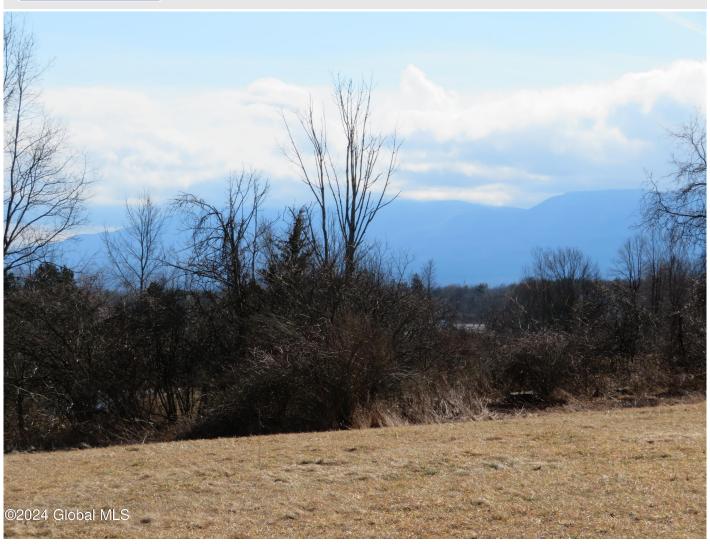

## **MLS# - 202413002 - Price: \$119,000** L53.45 Maple Ave Extn , Greenville, NY

**Description:** Nestled in the embrace of nature's grandeur, this 5 + acre surveyed vacant land parcel offers an unparalleled opportunity to craft your dream escape. With sweeping views of majestic mountains painting the horizon, this parcel beckons the discerning buyer to create their own masterpiece. Already endowed with underground electric, the practicality of modern living blends seamlessly with the tranquility of rural life. The land, mostly cleared with pockets of woods, presents a harmonious balance between open space and natural canopy. Ideal for those unwilling to compromise on their vision. While not inexpensive, it's a worthy investment in a canvas that will yield priceless moments. Short Ride to Ski, Short ride to Albany. Greenville Schools.