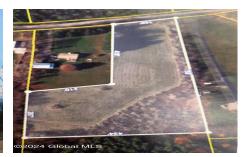

## **MLS# - 202413002 - Price: \$119,000** L53.45 Maple Ave Extn , Greenville, NY

**Description:** Nestled in the embrace of nature's grandeur, this 5 + acre surveyed vacant land parcel offers an unparalleled opportunity to craft your dream escape. With sweeping views of majestic mountains painting the horizon, this parcel beckons the discerning buyer to create their own masterpiece. Already endowed with underground electric, the practicality of modern living blends seamlessly with the tranquility of rural life. The land, mostly cleared with pockets of woods, presents a harmonious balance between open space and natural canopy. Ideal for those unwilling to compromise on their vision. While not inexpensive, it's a worthy investment in a canvas that will yield priceless moments. Short Ride to Ski, Short ride to Albany. Greenville Schools.

Acres: 5.67 School District: Greenville

Sewer: None

Town: Westerlo

Estimated Taxes: \$827

County: Albany

Property Type: Land

Water: None

Zoning: Single Residence