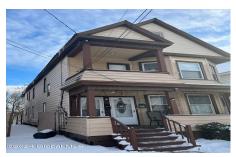

**MLS# - 202412993 - Price: \$349,999** 146 Mcclellan Street, Schenectady, NY

**Description:** Prime multi-family property next to Central Park with front porches on both floors, a spacious driveway, and a backyard. First floor: 2-bed, 1-bath with a porch. Second floor: 3-bed, 1-bath with a porch. Third floor: Finished attic. Updated appliances throughout. Great for owner occupants or investors.