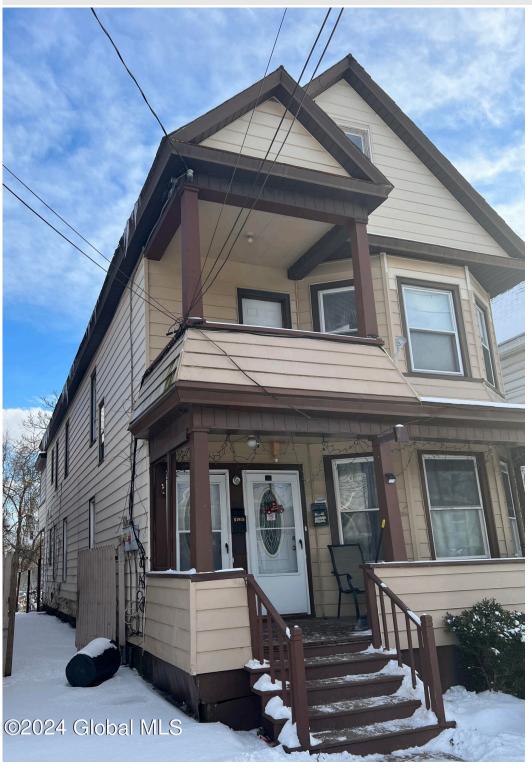

**MLS# - 202412993 - Price: \$349,999** 146 Mcclellan Street, Schenectady, NY

**Description:** Prime multi-family property next to Central Park with front porches on both floors, a spacious driveway, and a backyard. First floor: 2-bed, 1-bath with a porch. Second floor: 3-bed, 1-bath with a porch. Third floor: Finished attic. Updated appliances throughout. Great for owner occupants or investors.

Acres: 0.14 Bedrooms: 5

Estimated Taxes: \$5,969

Heat: Forced Air, Hot Water
Exterior: Vinyl Siding
Cooling: None

Town: Schenectady

Bathrooms: 2 Full

Water: Public

Property Style: Traditional Exterior Features: None Parking Spaces: 3

Property Type: Multi-Family School District: Schenectady

Sewer: Public Sewer

Basement: Full, Unfinished

**County:** Schenectady **Zoning:** Multi Residence

Daniel Davies NYS Licensed Real Estate Broker GRI, ABR, RSPS,SRS,C2EX (518) 656-9068 dan@daviesrealty.net