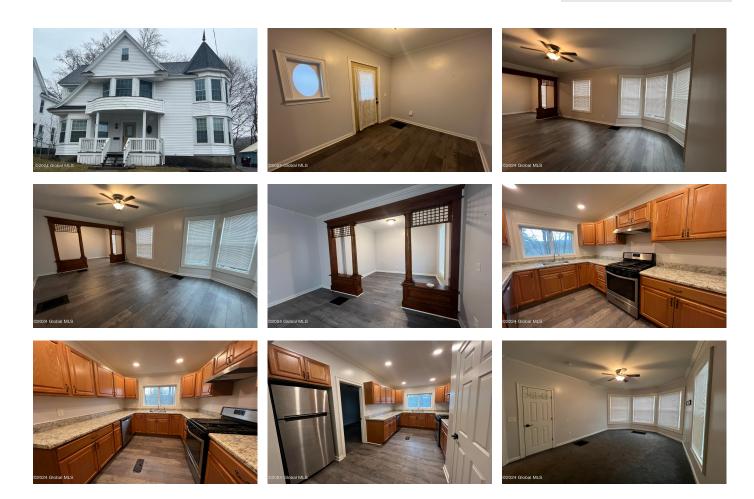

## MLS# - 202412985 - Price: \$150,000

10 Highland Terrace, Gloversville, NY

**Description:** Beautiful large 2 family new on the market! Both units of this structure have been completely renovated and remodeled. Everything but the foundation has been updated with quality material and craftmanship. Very enticing owner occupied or investment property, Stainless steel appliances, wash/dryer hookups for both units, off street parking. Modern paint colors, flooring and light fixtures. Close to middle/high school campus.