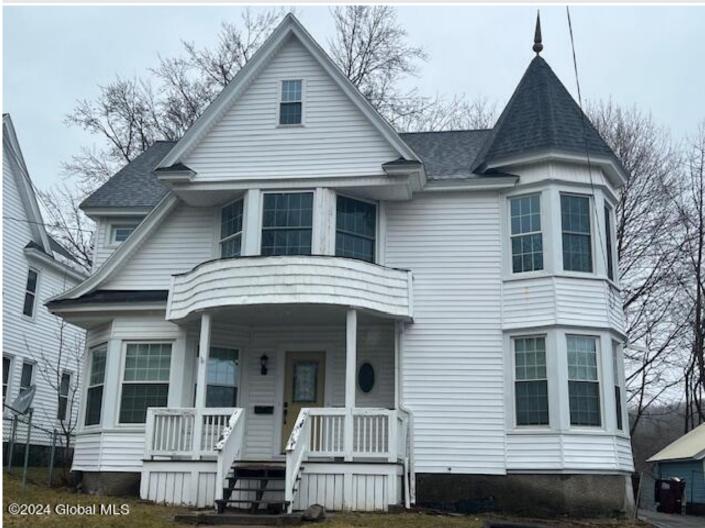

## MLS# - 202412985 - Price: \$150,000

10 Highland Terrace, Gloversville, NY

**Description:** Beautiful large 2 family new on the market! Both units of this structure have been completely renovated and remodeled. Everything but the foundation has been updated with quality material and craftmanship. Very enticing owner occupied or investment property, Stainless steel appliances, wash/dryer hookups for both units, off street parking. Modern paint colors, flooring and light fixtures. Close to middle/high school campus.

Acres: 0.12 Bedrooms: 4 Estimated Taxes: \$3,100 Heat: Forced Air, Natural Gas Exterior: Vinyl Siding Parking Spaces: 2 Town: Gloversville Bathrooms: 2 Full Water: Public Property Style: Traditional Exterior Features: None Zoning: Single Residence Property Type: Multi-Family School District: Gloversville Sewer: Public Sewer Basement: Full, Interior Entry County: Fulton