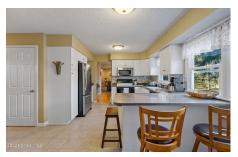

## MLS# - 202412983 - Price: \$399,000

1607 Tina Lane, Castleton, NY

**Description:** This beautifully maintained and updated Colonial is a standout! Great open floor plan, large rooms, 2 fireplaces (wood/gas), Bright kitchen with solid surface counters, snack bar, Hardwood flooring, New full bath on first floor with ceramic tile surround shower. Gas heat, central air, water softener, well at 150' with 4+ gal/min. Nicely set back with double driveway recently sealed, all situated on a beautifully landscaped private nearly 1 acre lot BEST AND FINAL DUE SUNDAY 3/10 at 5 PM

Interior Features: Solid Surface Counters, Walk-In Closet(s),

Cathedral Ceiling(s)

Property Type: Residential School District: Schodack Sewer: Septic Tank

Property Style: Colonial

Exterior Features: Lighting