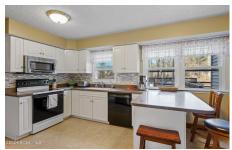

## MLS# - 202412983 - Price: \$399,000

1607 Tina Lane, Castleton, NY

**Description:** This beautifully maintained and updated Colonial is a standout! Great open floor plan, large rooms, 2 fireplaces (wood/gas), Bright kitchen with solid surface counters, snack bar, Hardwood flooring, New full bath on first floor with ceramic tile surround shower. Gas heat, central air, water softener, well at 150' with 4+ gal/min. Nicely set back with double driveway recently sealed, all situated on a beautifully landscaped private nearly 1 acre lot BEST AND FINAL DUE SUNDAY 3/10 at 5 PM

Interior Features: Solid Surface Counters, Walk-In Closet(s),

Cathedral Ceiling(s)

Property Type: Residential School District: Schodack Sewer: Septic Tank

Property Style: Colonial

Exterior Features: Lighting