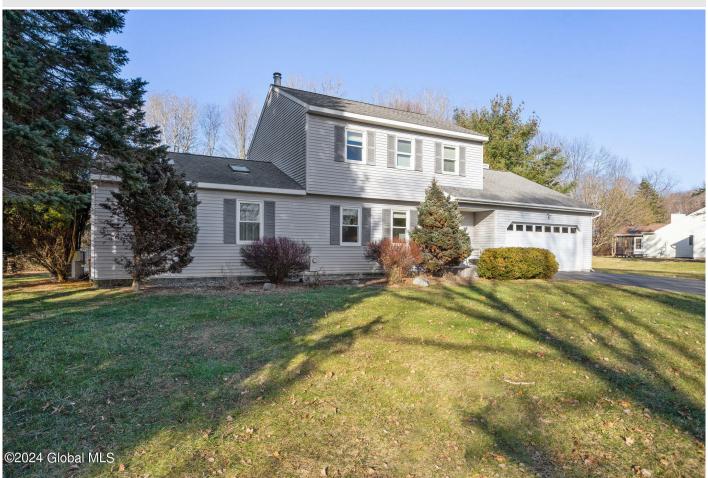

## MLS# - 202412983 - Price: \$399,000

1607 Tina Lane, Castleton, NY

**Description:** This beautifully maintained and updated Colonial is a standout! Great open floor plan, large rooms, 2 fireplaces (wood/gas), Bright kitchen with solid surface counters, snack bar, Hardwood flooring, New full bath on first floor with ceramic tile surround shower. Gas heat, central air, water softener, well at 150' with 4+ gal/min. Nicely set back with double driveway recently sealed, all situated on a beautifully landscaped private nearly 1 acre lot BEST AND FINAL DUE SUNDAY 3/10 at 5 PM

Acres: 0.92 Bedrooms: 3

Estimated Taxes: \$8,595

Heat: Forced Air, Natural Gas

Basement: Full
County: Rensselaer
Zoning: Single Residence

Town: Schodack
Bathrooms: 2 Full
Water: Drilled Well

Garage: 2

**Exterior:** Vinyl Siding **Cooling:** Central Air

Interior Features: Solid Surface Counters, Walk-In Closet(s),

Cathedral Ceiling(s)

Property Type: Residential School District: Schodack Sewer: Septic Tank

Property Style: Colonial

Exterior Features: Lighting