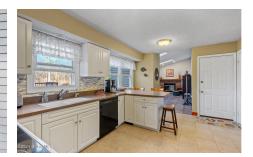

## MLS# - 202412983 - Price: \$399,000

1607 Tina Lane, Castleton, NY

**Description:** This beautifully maintained and updated Colonial is a standout! Great open floor plan, large rooms, 2 fireplaces (wood/gas), Bright kitchen with solid surface counters, snack bar, Hardwood flooring, New full bath on first floor with ceramic tile surround shower. Gas heat, central air, water softener, well at 150' with 4+ gal/min. Nicely set back with double driveway recently sealed, all situated on a beautifully landscaped private nearly 1 acre lot BEST AND FINAL DUE SUNDAY 3/10 at 5 PM

Interior Features: Solid Surface Counters, Walk-In Closet(s),

Cathedral Ceiling(s)

Property Type: Residential School District: Schodack Sewer: Septic Tank

Property Style: Colonial

Exterior Features: Lighting