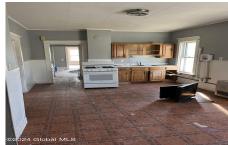

used for offices or dens. Also, a large living room and formal dining room and an eat in kitchen. Unit one and two both have one bedroom, living room, eat in kitchen and bath. Full clean and dry basement with washer and dryer hookups and full attic for lots of storage. Needs some TLC but