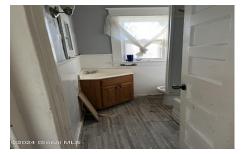

used for offices or dens. Also, a large living room and formal dining room and an eat in kitchen. Unit one and two both have one bedroom, living room, eat in kitchen and bath. Full clean and dry basement with washer and dryer hookups and full attic for lots of storage. Needs some TLC but