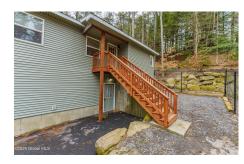

Below Ground Square Feet: 900 Town: Lake Luzerne

Bedrooms: 2

Estimated Taxes: \$3,434

Heat: Forced Air, Propane Tank

Owned

Basement: Finished, Heated,

Walk-Out Access

County: Warren