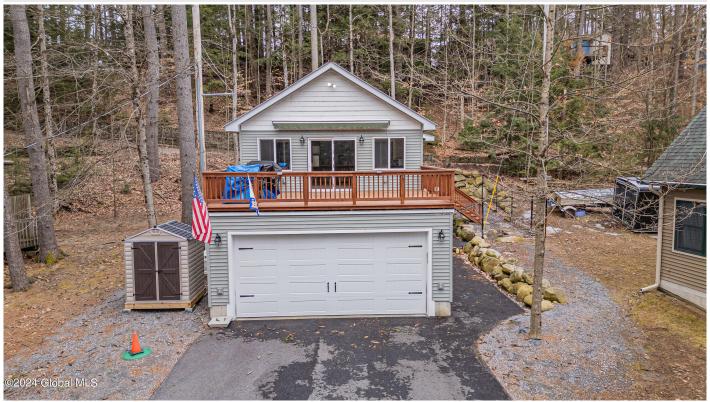

42 Sylvan Road, Lake Luzerne, NY

**Description:** Summer is almost here, this home is perfect for all your summer fun and potential income from being an Airbnb if you choose! Bring all your summer toys The beach is just a few steps away!!!

Acres: 0.17

Property Type: Residential

School District: Hadley Luzerne

Sewer: Septic Tank

Property Style: Contemporary,

Custom, Ranch

Exterior Features: Drive-Paved

Parking Spaces: 4

Zoning: Single Residence

Town: Lake Luzerne
Bathrooms: 2 Full
Water: Public

Garage: 2

Exterior: Drywall, Vinyl Siding

Cooling: Central Air

Interior Features: Paddle Fan,

Walk-In Closet(s)

Daniel Davies NYS Licensed Real Estate Broker GRI, ABR, RSPS,SRS,C2EX (518) 656-9068 dan@daviesrealty.net