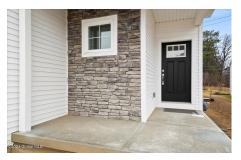

Acres: 0.18

Bedrooms: 3

Water: Public

Garage: 2

Exterior: Stone, Vinyl Siding

Cooling: Central Air

Interior Features: Grinder Pump, Walk-In Closet(s), Ceramic Tile Bath, Kitchen Island Town: Halfmoon Bathrooms: 3 Full Sewer: Public Sewer Property Style: Craftsman Exterior Features: Drive-Paved, Lighting Parking Spaces: 4 Property Type: Residential School District: Shenendehowa Heat: Forced Air, Natural Gas Basement: Unfinished County: Saratoga