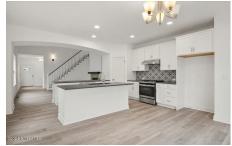

## MLS# - 202412968 - Price: \$514,700

1 Bradley Circle, Halfmoon, NY

**Description:** READY NOW! Brand new home that is move in ready! Enjoy low-maintenance living in Halfmoon in our Eastpointe community - conveniently located off of Exit 9. This home is located minutes from the heart of Clifton Park and all its conveniences. Shenendehowa school district. This home has 3 bedrooms and 3 full bathrooms. It boasts a gorgeous living room with 2-story ceilings and a beautiful fireplace with a rustic mantle. The kitchen has SS appliances, leathered granite and a mosaic tile backsplash. The beautiful landscape package, inground sprinkler system and sodded lawn will be installed in Spring 2024 (included in price).

Acres: 0.18

Bedrooms: 3

Water: Public

Garage: 2

Exterior: Stone, Vinyl Siding

Cooling: Central Air

Interior Features: Grinder Pump, Walk-In Closet(s), Ceramic Tile Bath, Kitchen Island Town: Halfmoon Bathrooms: 3 Full Sewer: Public Sewer Property Style: Craftsman Exterior Features: Drive-Paved, Lighting Parking Spaces: 4 Property Type: Residential School District: Shenendehowa Heat: Forced Air, Natural Gas Basement: Unfinished County: Saratoga