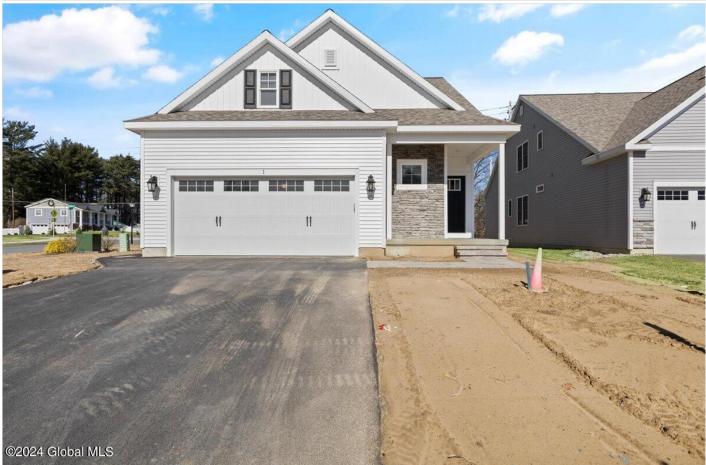

## MLS# - 202412968 - Price: \$514,700

1 Bradley Circle, Halfmoon, NY

**Description:** READY NOW! Brand new home that is move in ready! Enjoy low-maintenance living in Halfmoon in our Eastpointe community - conveniently located off of Exit 9. This home is located minutes from the heart of Clifton Park and all its conveniences. Shenendehowa school district. This home has 3 bedrooms and 3 full bathrooms. It boasts a gorgeous living room with 2-story ceilings and a beautiful fireplace with a rustic mantle. The kitchen has SS appliances, leathered granite and a mosaic tile backsplash. The beautiful landscape package, inground sprinkler system and sodded lawn will be installed in Spring 2024 (included in price).

Acres: 0.18

Bedrooms: 3

Water: Public

Garage: 2

Exterior: Stone, Vinyl Siding

Cooling: Central Air

Interior Features: Grinder Pump, Walk-In Closet(s), Ceramic Tile Bath, Kitchen Island Town: Halfmoon Bathrooms: 3 Full Sewer: Public Sewer Property Style: Craftsman Exterior Features: Drive-Paved, Lighting Parking Spaces: 4 Property Type: Residential School District: Shenendehowa Heat: Forced Air, Natural Gas Basement: Unfinished County: Saratoga