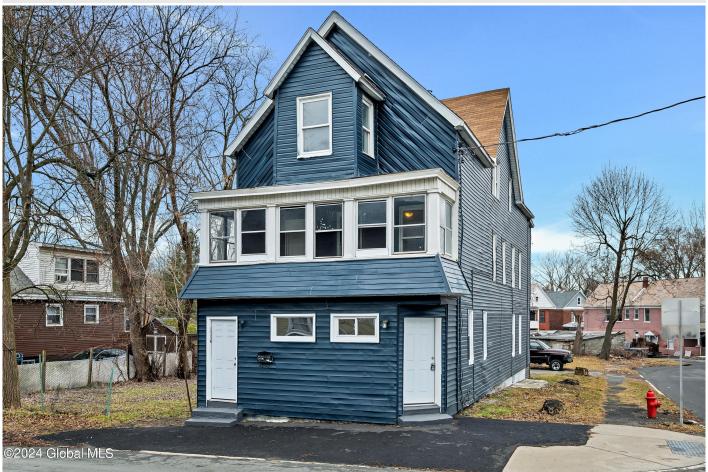

## MLS# - 202412965 - Price: \$275,000

1502 3rd Avenue, Schenectady, NY

**Description:** Investors, take note of the cash-flowing potential awaiting within this property. Situated on a spacious corner lot, this property boasts a total of 8 bedrooms across 3 separate units. NEW plumbing and electrical. Priced at an incredible \$91k per unit! With separate utilities in place, managing expenses is streamlined. Located close to downtown Schenectady, this property benefits from a prime location with easy access to amenities and transportation. Off street parking. Oversized yard. All three units are vacant and primed for rental, allowing you to start generating income immediately. Offered at \$275k. Schedule your private showing today! BOM due to previous buyer's inability to get financing.

| Acres: 0.17                             | Town: S |
|-----------------------------------------|---------|
| Bedrooms: 8                             | Bathroo |
| Estimated Taxes: \$6,684                | Water:  |
| Heat: Forced Air, Natural Gas           | Propert |
| Exterior: Aluminum Siding, Vinyl Siding | Exterio |
| Parking Spaces: 4                       | Zoning  |

Town: Schenectady Bathrooms: 3 Full Water: Public Property Style: Traditional Exterior Features: None

Coning: Multi Residence

Property Type: Multi-Family School District: Schenectady Sewer: Public Sewer Basement: Full County: Schenectady