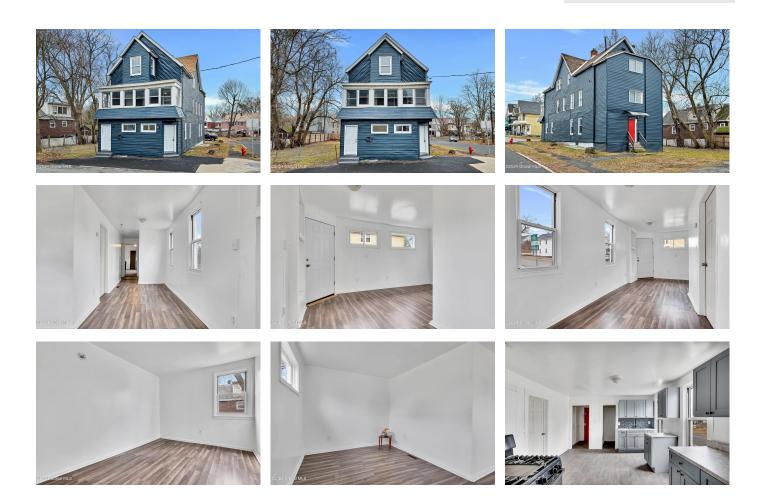

## MLS# - 202412965 - Price: \$275,000

1502 3rd Avenue, Schenectady, NY

**Description:** Investors, take note of the cash-flowing potential awaiting within this property. Situated on a spacious corner lot, this property boasts a total of 8 bedrooms across 3 separate units. NEW plumbing and electrical. Priced at an incredible \$91k per unit! With separate utilities in place, managing expenses is streamlined. Located close to downtown Schenectady, this property benefits from a prime location with easy access to amenities and transportation. Off street parking. Oversized yard. All three units are vacant and primed for rental, allowing you to start generating income immediately. Offered at \$275k. Schedule your private showing today! BOM due to previous buyer's inability to get financing.

Interior Features: High Speed Internet, Built-in Features

Daniel Davies NYS Licensed Real Estate Broker GRI, ABR, RSPS,SRS,C2EX (518) 656-9068 dan@daviesrealty.net