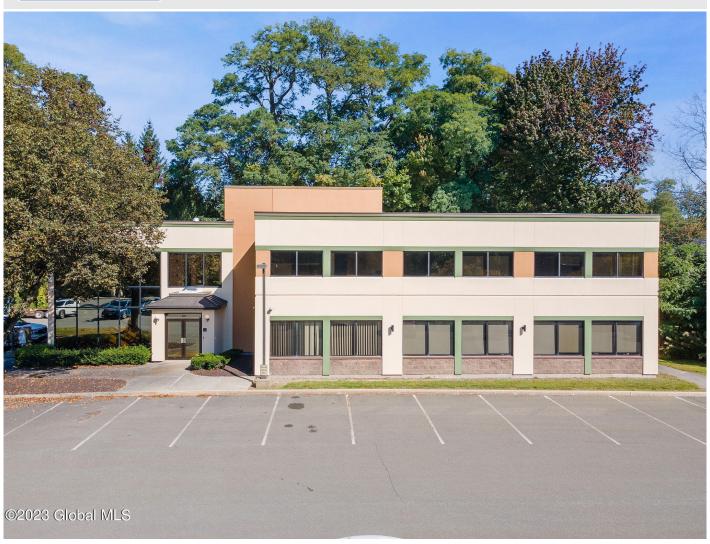

## MLS# - 202412963 - Price: \$12 403 New Karner Road, Albany, NY

**Description:** PRIME office space w/ immediate availability for lease in a convenient New Karner Rd location! This 14,700 +/- SF building which is part of a two building office complex w/ 70+ shared parking spaces, consists of two floors each w/ over 7,000 SF of space that can be rented together or separately to fit the needs of any larger company. The existing layout which can be flexible currently offers 30+ private offices, 2 conference rooms, multiple break rooms & 4 restrooms between both floors. Elevator access is available from floor to floor & each space can be rented furnished or unfurnished. Longer lease terms are preferred. Call w/ questions or to schedule a tour of this impressive space TODAY!

Acres: 1

School District: South Colonie

**Sewer:** Public Sewer **Basement:** None, Other

Cooling: Central Air

**Above Ground Square** 

Feet: 14762

Estimated Taxes: \$34,499

Heat: Forced Air, Natural Gas

Exterior: Block
Parking Spaces: 70

Town: Colonie

Water: Public

Property Style: Office

County: Albany

Interior Features: Elevator

Jane O. Callahan NYS Licensed Salesperson-Rentals (518) 656-9758 jane@daviesrealty.net