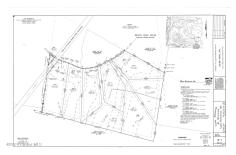

L1-8 Dickinson Hill Road, Bolton, NY

**Description:** Prime Real Estate Opportunity in Bolton: 46.55 Acre, Eight Lot Subdivision. Welcome to your chance to own a prestigious piece of Bolton's serene landscape. This 46.55 -acre property boasts an eight-lot subdivision, complete with nearby electricity, APA approvals, Bolton Town Board and Zoning Board approvals, existing perc tests as well as a civil engineer drawn lot survey. Each of the eight flat and buildable lots offer road frontage and are situated on a maintained country road. The lots are enveloped in privacy, tranquility and the natural beauty of the wooded surroundings creating an idyllic retreat for homeowners. This rare opportunity presents the perfect canvass for developers, investors or individuals seeking to craft their dream home.

Acres: 46.55
School District: Bolton

Sewer: None

Town: Bolton
Estimated Taxes: \$4,612

County: Warren

Property Type: Land

Water: None

Zoning: Single Residence

Daniel Davies NYS Licensed Real Estate Broker GRI, ABR, RSPS,SRS,C2EX (518) 656-9068 dan@daviesrealty.net