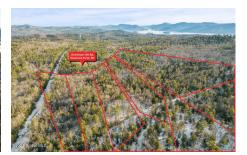

L1-8 Dickinson Hill Road, Bolton, NY

**Description:** Prime Real Estate Opportunity in Bolton: 46.55 Acre, Eight Lot Subdivision. Welcome to your chance to own a prestigious piece of Bolton's serene landscape. This 46.55 -acre property boasts an eight-lot subdivision, complete with nearby electricity, APA approvals, Bolton Town Board and Zoning Board approvals, existing perc tests as well as a civil engineer drawn lot survey. Each of the eight flat and buildable lots offer road frontage and are situated on a maintained country road. The lots are enveloped in privacy, tranquility and the natural beauty of the wooded surroundings creating an idyllic retreat for homeowners. This rare opportunity presents the perfect canvass for developers, investors or individuals seeking to craft their dream home.