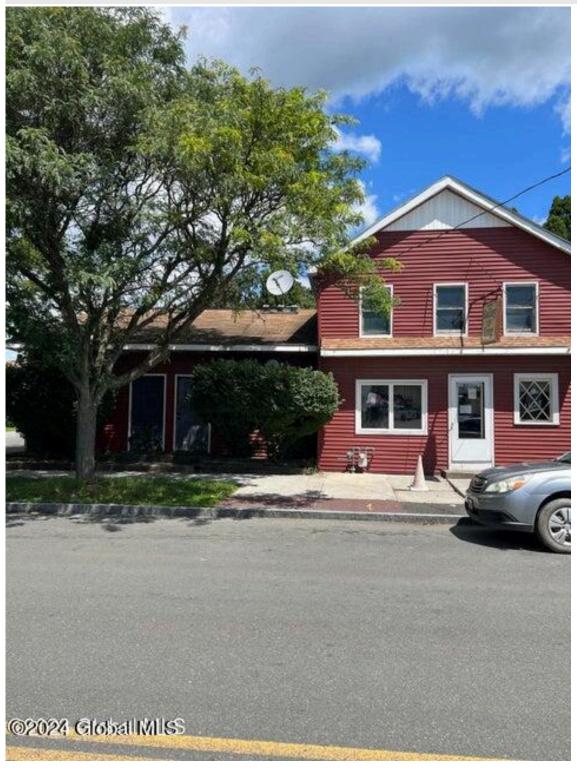

31 114th Street, Troy, NY

**Description:** Great location for any business, on busline, current use is a bar, but could be many other uses. Fully stocked kitchen, needs some tlc but with some work the possibilities are endless. More pictures coming soon.