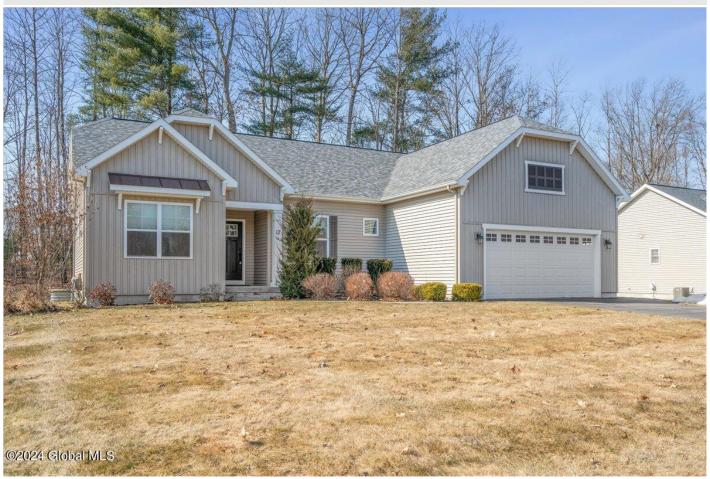

## MLS# - 202412940 - Price: \$525,000

17 Craw Lane, Gansevoort, NY

**Description:** Here is your second chance! Back on market due to no fault of seller! Discover this single-story Craftsman gem in Craw Farm built by McPadden Builders, just mins from downtown Saratoga Springs. Breathtaking sunset views & calming green nature in level backyard make this lot ideal in this sought after community. Built in 2018 & hardly lived in, it showcases like a model home w/3 bedrooms, 2 bathrooms, & an open, sunlit layout. Features inc elegant hardwood floors, cozy gas fireplace, & a gourmet kitchen with granite counters & stainless steel appliances. Enjoy the convenience of public water, sewer, & natural gas. Nestled in a friendly, social community in beautiful nature yet close to urban amenities, this immaculate home offers modern luxury & classic charm.

Acres: 0.46 Bedrooms: 3

Estimated Taxes: \$8,310 Heat: Forced Air

Basement: Full, Unfinished

County: Saratoga

Zoning: Single Residence

Town: Wilton Bathrooms: 2 Full

Water: Public

Garage: 2

Exterior: Vinyl Siding

Cooling: Central Air Interior Features: Walk-In Closet(s), Ceramic Tile Bath Property Type: Residential School District: South Glens

Falls

Sewer: Public Sewer

Property Style: Craftsman,

Ranch

Exterior Features: Drive-Paved,

Lighting

Parking Spaces: 6

**Daniel Davies** NYS Licensed Real Estate Broker GRI, ABR, RSPS,SRS,C2EX (518) 656-9068 dan@daviesrealty.net