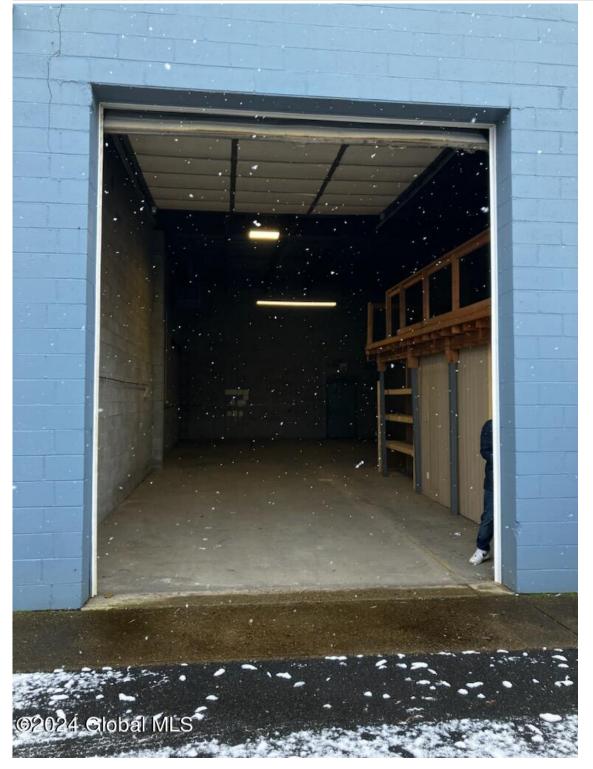

## MLS# - 202412924 - Price: \$1,750

4j Vatrano Road, Albany, NY

**Description:** This versatile commercial space features a 14ft overhead door at grade, providing convenient access for a variety of business operations. Boasting a small office and bathroom, the property offers essential amenities for daily operations. Recently upgraded with new LED lighting and freshly painted interiors, the space provides a modern and inviting environment for your business endeavors. Conveniently situated in a prime location with access to all major highways, this property offers exceptional connectivity and accessibility for logistics and distribution needs. Benefit from 24-hour access to the park, ensuring flexibility and convenience for your business operations.