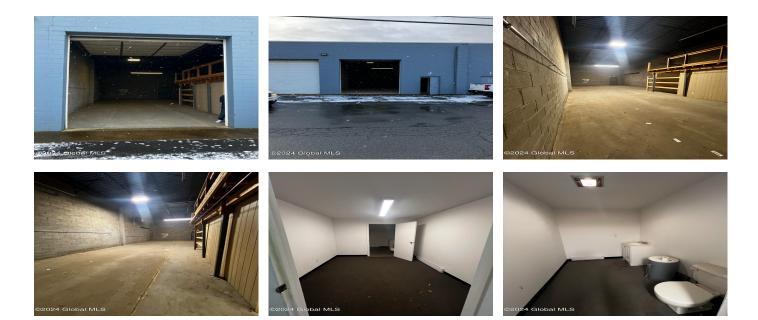

## MLS# - 202412924 - Price: \$1,750

4j Vatrano Road, Albany, NY

**Description:** This versatile commercial space features a 14ft overhead door at grade, providing convenient access for a variety of business operations. Boasting a small office and bathroom, the property offers essential amenities for daily operations. Recently upgraded with new LED lighting and freshly painted interiors, the space provides a modern and inviting environment for your business endeavors. Conveniently situated in a prime location with access to all major highways, this property offers exceptional connectivity and accessibility for logistics and distribution needs. Benefit from 24-hour access to the park, ensuring flexibility and convenience for your business operations.