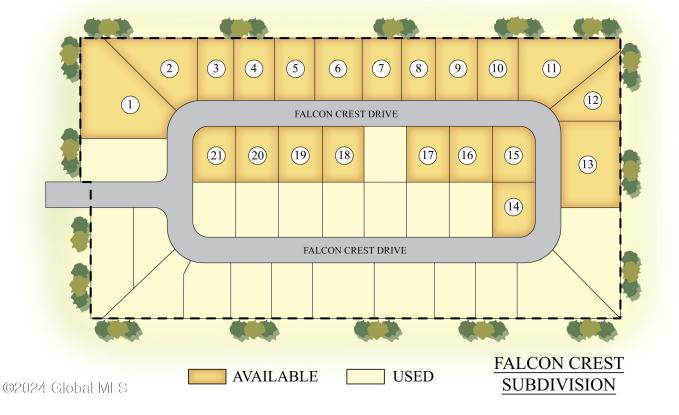

## MLS# - 202412913 - Price: \$275,000

L42 Falcon Crest , Johnstown, NY

**Description:** Priced to sell! 7.5 Acres subdivision in the city of Johnstown. Lower portion of subdivision is currently built with some of the most beautiful homes in Fulton County. Continue the build with 21 unimproved lots. Public water and sewer available. Amazing opportunity for the right builder or an existing subdivision owner to keep they backyard forever wild. Sold as one 7.5 acre parcel will not sub-divide.

Acres: 7.3 School District: Johnstown Sewer: Public Sewer Town: Johnstown Estimated Taxes: \$3,055 County: Fulton Property Type: Land Water: Public

Daniel Davies NYS Licensed Real Estate Broker GRI, ABR, RSPS,SRS,C2EX (518) 656-9068 dan@daviesrealty.net