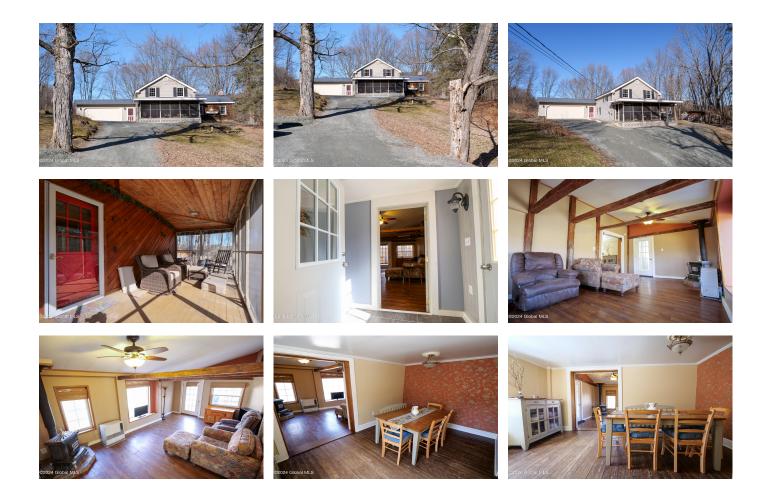

## MLS# - 202412910 - Price: \$210,000

665 County Road 18, Whitehall, NY

**Description:** Come and tour this charming 2 story home nestled on an acre of land (and enjoy the views of many more surrounding the parcel!) outside the village of Whitehall. This vintage home offers unique, historical character with room to grow. You will enjoy cozying up in front of the living room's wood stove during the winters and relaxing on the screened porch in the summers. Offering 2 bedrooms up and a third flex space (currently a 3rd bedroom) on the first floor. 2 heat pumps located on the first floor provide heat and cooling in addition to the baseboard heating.

Acres: 1 Bedrooms: 3 Estimated Taxes: \$2,070 Heat: Electric, Wood Basement: Crawl Space, Partial County: Washington Town: Whitehall Bathrooms: 1 Full Water: Drilled Well Garage: 2 Exterior: Vinyl Siding Cooling: AC Pump, Other Property Type: Residential School District: Whitehall Sewer: Septic Tank Property Style: Old Style Exterior Features: Drive-Paved Parking Spaces: 6