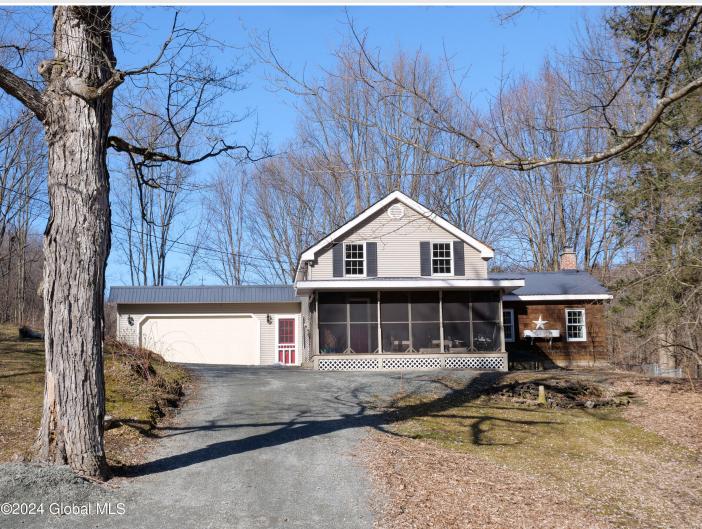

## MLS# - 202412910 - Price: \$210,000

665 County Road 18, Whitehall, NY

**Description:** Come and tour this charming 2 story home nestled on an acre of land (and enjoy the views of many more surrounding the parcel!) outside the village of Whitehall. This vintage home offers unique, historical character with room to grow. You will enjoy cozying up in front of the living room's wood stove during the winters and relaxing on the screened porch in the summers. Offering 2 bedrooms up and a third flex space (currently a 3rd bedroom) on the first floor. 2 heat pumps located on the first floor provide heat and cooling in addition to the baseboard heating.

Acres: 1 Bedrooms: 3 Estimated Taxes: \$2,070 Heat: Electric, Wood Basement: Crawl Space, Partial County: Washington Town: Whitehall Bathrooms: 1 Full Water: Drilled Well Garage: 2 Exterior: Vinyl Siding Cooling: AC Pump, Other Property Type: Residential School District: Whitehall Sewer: Septic Tank Property Style: Old Style Exterior Features: Drive-Paved Parking Spaces: 6