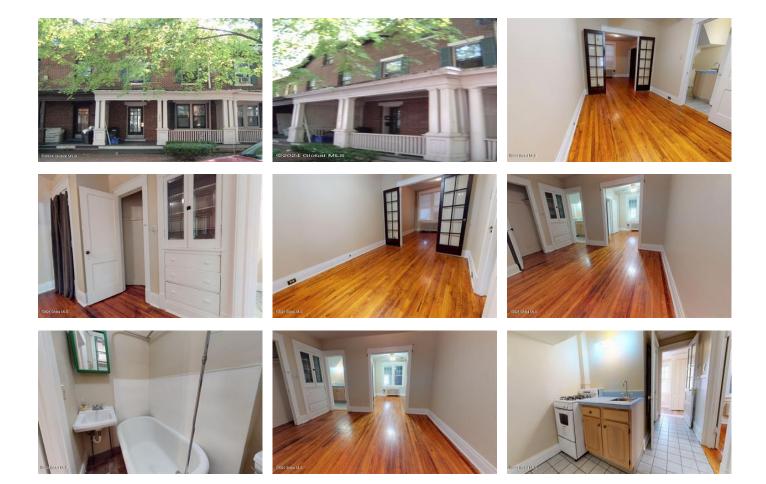

**Description:** AVAILABLE: 6/1/2024 UTILITIES: None Included PARKING: Off Street One bedroom flat located in Pine Hills. Spacious living room with French doors leading to bedroom. Office/Den area in rear. Plenty of closet space, hardwood floors throughout. Front porch, small yard and off street parking in rear. Garage space available for additional fee.

## Acres: 0.05

Bathrooms: 1 Full

**Property Style:** Full Floor, Multi Family, Two Family, 1st Floor Apartment

Cooling: None

Town: Albany School District: Albany Exterior: Brick

Parking Spaces: 1

Bedrooms: 1 Heat: Electric County: Albany