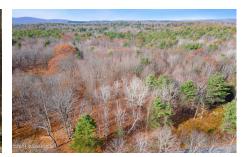

## MLS# - 202412904 - Price: \$72,300

L5c Cornell Road, Blenheim, NY

**Description:** Great building lot on a 16.06-acre recently surveyed parcel on a peaceful country road offering privacy and seclusion. Electric available at the road; spectacular view of the Catskill Mountains. Close to fishing, swimming, and boating at the Schoharie Reservoir as well as hiking, biking and hunting at the Mine Kill State Park. Short drive to Windham Ski Mountain and 2.5hrs to NYC

Acres: 16.06

Sewer: None

School District: Jefferson

Town: Blenheim

Estimated Taxes: \$858
County: Schoharie

Property Type: Land

Water: None

Daniel Davies NYS Licensed Real Estate Broker GRI, ABR, RSPS,SRS,C2EX (518) 656-9068 dan@daviesrealty.net