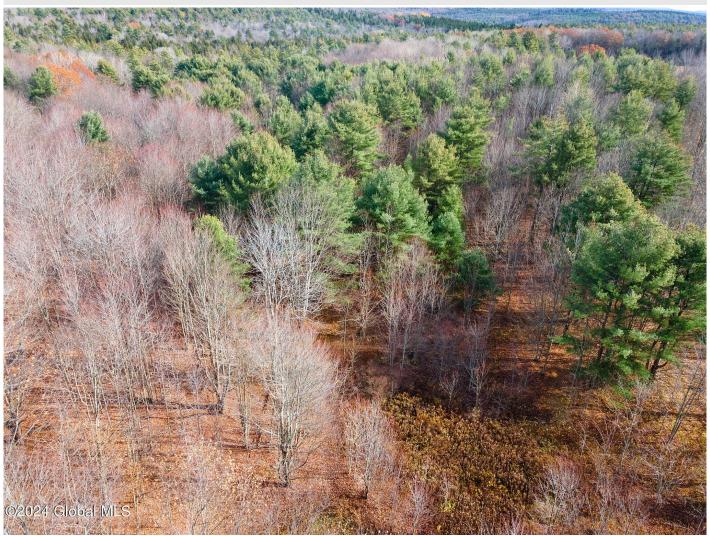

## MLS# - 202412904 - Price: \$72,300

L5c Cornell Road, Blenheim, NY

**Description:** Great building lot on a 16.06-acre recently surveyed parcel on a peaceful country road offering privacy and seclusion. Electric available at the road; spectacular view of the Catskill Mountains. Close to fishing, swimming, and boating at the Schoharie Reservoir as well as hiking, biking and hunting at the Mine Kill State Park. Short drive to Windham Ski Mountain and 2.5hrs to NYC

Acres: 16.06

Sewer: None

School District: Jefferson

Town: Blenheim

Estimated Taxes: \$858
County: Schoharie

Property Type: Land

Water: None

Daniel Davies NYS Licensed Real Estate Broker GRI, ABR, RSPS,SRS,C2EX (518) 656-9068 dan@daviesrealty.net