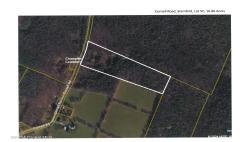

## MLS# - 202412904 - Price: \$72,300

L5c Cornell Road, Blenheim, NY

**Description:** Great building lot on a 16.06-acre recently surveyed parcel on a peaceful country road offering privacy and seclusion. Electric available at the road; spectacular view of the Catskill Mountains. Close to fishing, swimming, and boating at the Schoharie Reservoir as well as hiking, biking and hunting at the Mine Kill State Park. Short drive to Windham Ski Mountain and 2.5hrs to NYC

Acres: 16.06

Sewer: None

School District: Jefferson

Town: Blenheim

Estimated Taxes: \$858
County: Schoharie

Property Type: Land

Water: None

Daniel Davies NYS Licensed Real Estate Broker GRI, ABR, RSPS,SRS,C2EX (518) 656-9068 dan@daviesrealty.net