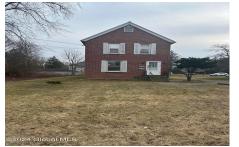

## MLS# - 202412901 - Price: \$337,500

454 Kenwood Avenue, Delmar, NY

**Description:** Discover the charm of this brick two-family residence nestled on a serene street, minutes away from the heart of town. With its classic brick facade, this property exudes timeless appeal. The spacious under-residence two-car garage offers convenience and ample storage space. Embrace the potential of this gem, ready to be transformed with your personal touch. Ideal for investors or those seeking a multifamily dwelling, this property presents a rare opportunity. Enjoy the proximity to the town's vibrant center, where shopping, dining, and entertainment await. With a little TLC and modern updates, this home can be tailored to your vision. Don't miss the chance to make this your own and capitalize on its prime location.

Acres: 0.33 Bedrooms: 6 Estimated Taxes: \$5,852 Heat: Electric Basement: Walk-Out Access County: Albany Zoning: Multi Residence Town: Bethlehem Bathrooms: 2 Full Water: Public Garage: 2 Exterior: Brick Cooling: None Property Type: Multi-Family School District: Bethlehem Sewer: Public Sewer Property Style: Other Exterior Features: None Parking Spaces: 6