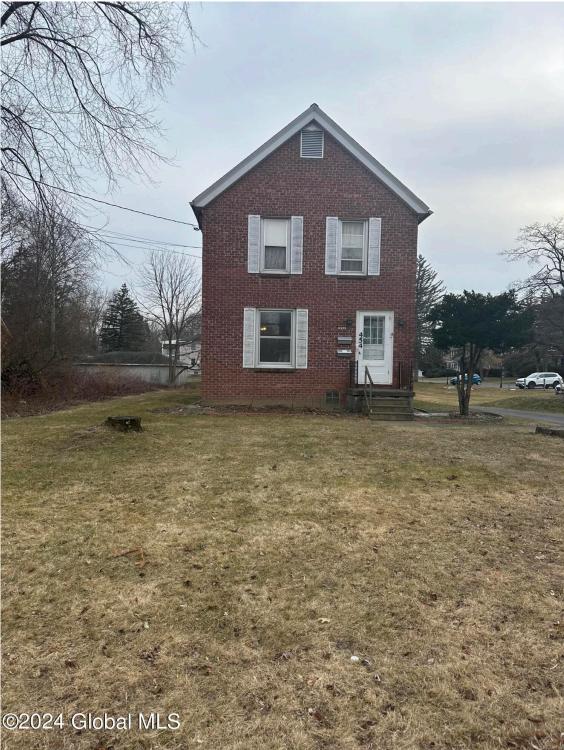

## MLS# - 202412901 - Price: \$337,500

454 Kenwood Avenue, Delmar, NY

**Description:** Discover the charm of this brick two-family residence nestled on a serene street, minutes away from the heart of town. With its classic brick facade, this property exudes timeless appeal. The spacious under-residence two-car garage offers convenience and ample storage space. Embrace the potential of this gem, ready to be transformed with your personal touch. Ideal for investors or those seeking a multifamily dwelling, this property presents a rare opportunity. Enjoy the proximity to the town's vibrant center, where shopping, dining, and entertainment await. With a little TLC and modern updates, this home can be tailored to your vision. Don't miss the chance to make this your own and capitalize on its prime location.

Acres: 0.33 Bedrooms: 6 Estimated Taxes: \$5,852 Heat: Electric Basement: Walk-Out Access County: Albany Zoning: Multi Residence Town: Bethlehem Bathrooms: 2 Full Water: Public Garage: 2 Exterior: Brick Cooling: None Property Type: Multi-Family School District: Bethlehem Sewer: Public Sewer Property Style: Other Exterior Features: None Parking Spaces: 6