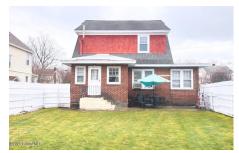

**Description:** OPEN HOUSE CANCELLED due to Change of Status. Well-loved timeless elegance and charm of Dutch colonial, perfectly positioned in a tranquil, tree-lined neighborhood near the vibrant Upper Union Street. This beautiful home blends the enchantment of yesteryear with the conveniences of modern living, featuring rich hardwood floors, a cozy fireplace, and unique architectural details such as curved arches, built-in shelving, wide molding, and stunning stained glass. Featuring 3 spacious bedrooms, 1.5 baths, and a versatile 250 square foot finished walk-up attic, ideal for use as an additional bedroom, office, or recreational space, finished basement, fenced yard, garage, and decent sized backyard.

Acres: 0.11
Bedrooms: 3
Estimated Taxes: \$7,940

Estimated Taxes: \$7,940

Heat: Hot Water, Natural Gas

Basement: Finished

Cooling: Window Unit(s)

Town: Schenectady Bathrooms: 1 Full Water: Public Garage: 1

Exterior: Stucco

Interior Features: Other

Property Type: Residential School District: Schenectady

Sewer: Public Sewer
Property Style: Colonial
County: Schenectady

Daniel Davies NYS Licensed Real Estate Broker GRI, ABR, RSPS,SRS,C2EX (518) 656-9068 dan@daviesrealty.net