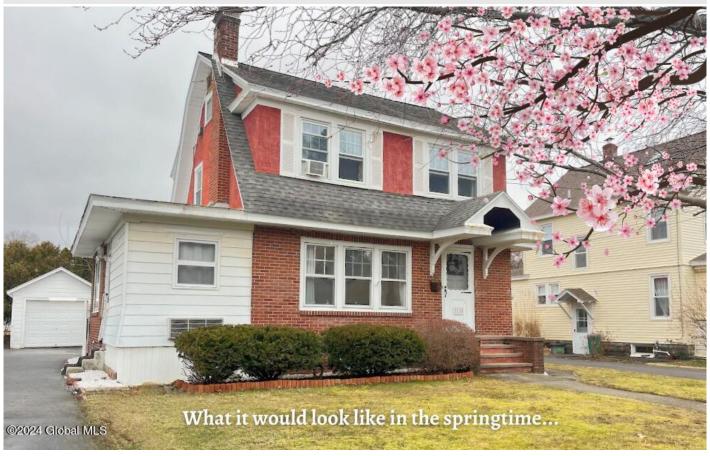

**Description:** OPEN HOUSE CANCELLED due to Change of Status. Well-loved timeless elegance and charm of Dutch colonial, perfectly positioned in a tranquil, tree-lined neighborhood near the vibrant Upper Union Street. This beautiful home blends the enchantment of yesteryear with the conveniences of modern living, featuring rich hardwood floors, a cozy fireplace, and unique architectural details such as curved arches, built-in shelving, wide molding, and stunning stained glass. Featuring 3 spacious bedrooms, 1.5 baths, and a versatile 250 square foot finished walk-up attic, ideal for use as an additional bedroom, office, or recreational space, finished basement, fenced yard, garage, and decent sized backyard.

Acres: 0.11
Bedrooms: 3
Estimated Taxes: \$7,940

Estimated Taxes: \$7,940

Heat: Hot Water, Natural Gas

Basement: Finished

Cooling: Window Unit(s)

Town: Schenectady Bathrooms: 1 Full Water: Public Garage: 1

Exterior: Stucco

Interior Features: Other

Property Type: Residential School District: Schenectady

Sewer: Public Sewer
Property Style: Colonial
County: Schenectady

Daniel Davies NYS Licensed Real Estate Broker GRI, ABR, RSPS,SRS,C2EX (518) 656-9068 dan@daviesrealty.net