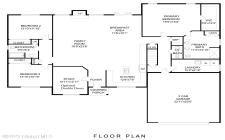

## MLS# - 202412884 - Price: \$730,900

8 Edgewood Drive, Clifton Park, NY

**Description:** Welcome to Clifton Park's NEW luxury home community, Edgewood Estates! Immerse yourself in a peaceful park-like setting & come customize one of our bright & spacious floor plans or bring your own & let's make your dream home a reality! Providing elegance & tranquility, our estate sized home sites offer a luxurious collection of customizable layouts w/meticulous craftsmanship, sophisticated designs & impressive amenities; Granite/Quartz, Hdwd flrs, Merrilat Kitchens, Prim Ste Tile Shwr w/glass to name a few. Featuring the stunning 3BR/2.5 BA Primrose w/additional Study on a generous 1 acre home site. This elegant ranch offers an open concept perfect for entertaining & everyday living. Don't miss the opportunity to be part of this prestigious community. Photos include options.

Acres: 1 Bedrooms: 3

**Estimated Taxes:** \$13,720 **Heat:** Forced Air, Natural Gas

Basement: Full, Interior Entry,

Unfinished

County: Saratoga

Interior Features: Solid Surface Counters, Walk-In Closet(s),

Kitchen Island

Town: Clifton Park Bathrooms: 2 Full Water: Public

Garage: 2

Exterior: Vinyl Siding

Cooling: Central Air

Property Type: Residential
School District: Shenendehowa

**Sewer:** Public Sewer **Property Style:** Ranch