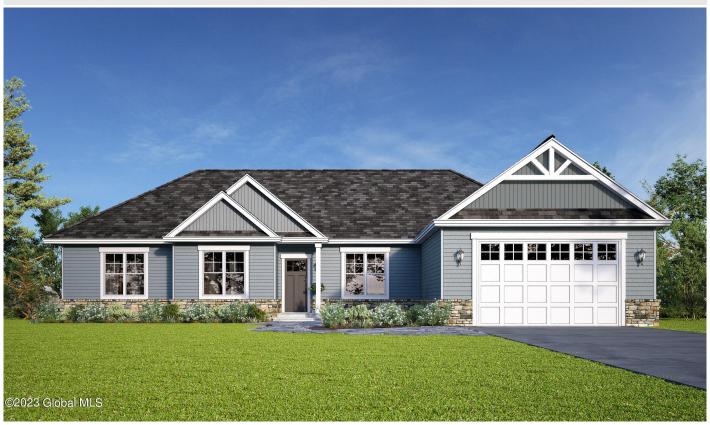

## MLS# - 202412884 - Price: \$730,900

8 Edgewood Drive, Clifton Park, NY

**Description:** Welcome to Clifton Park's NEW luxury home community, Edgewood Estates! Immerse yourself in a peaceful park-like setting & come customize one of our bright & spacious floor plans or bring your own & let's make your dream home a reality! Providing elegance & tranquility, our estate sized home sites offer a luxurious collection of customizable layouts w/meticulous craftsmanship, sophisticated designs & impressive amenities; Granite/Quartz, Hdwd flrs, Merrilat Kitchens, Prim Ste Tile Shwr w/glass to name a few. Featuring the stunning 3BR/2.5 BA Primrose w/additional Study on a generous 1 acre home site. This elegant ranch offers an open concept perfect for entertaining & everyday living. Don't miss the opportunity to be part of this prestigious community. Photos include options.