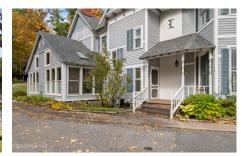

## MLS# - 202412868 - Price: \$2,150,000

27 Westover Loop, Lake George, NY

**Description:** Meticulously maintained and modernized over the years, this classic Victorian home exemplifies the architecture and style reminiscent of the golden era of the west shoreline on Lake George. The entire home is replete with ornate oak and cherry moldings, textured wallpaper, hardwood flooring, raised panel walls and oversized pocket doors. First-floor play / sunroom and kitchen area offer all the modern amenities and style expected in a home of this stature. This home has three stories of living space with elevator service to the second-floor bedroom suites. Spacious, clean, easily accessible attic storage. Expansive views of the Lake and mountains from each lakeside room and private stone patio. Assoc. amenities include a dock slip assignment, community beach, fire pit and rec area.