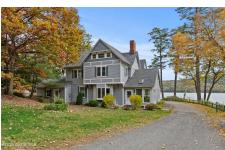

## MLS# - 202412868 - Price: \$2,150,000

27 Westover Loop, Lake George, NY

**Description:** Meticulously maintained and modernized over the years, this classic Victorian home exemplifies the architecture and style reminiscent of the golden era of the west shoreline on Lake George. The entire home is replete with ornate oak and cherry moldings, textured wallpaper, hardwood flooring, raised panel walls and oversized pocket doors. First-floor play / sunroom and kitchen area offer all the modern amenities and style expected in a home of this stature. This home has three stories of living space with elevator service to the second-floor bedroom suites. Spacious, clean, easily accessible attic storage. Expansive views of the Lake and mountains from each lakeside room and private stone patio. Assoc. amenities include a dock slip assignment, community beach, fire pit and rec area.

Acres: 0.34

Bedrooms: 4

Estimated Taxes: \$13,155 Sewer: Septic Tank

Property Style: Victorian Exterior Features: Drive-Paved,

Storm Door(s), Dock

Parking Spaces: 5

Town: Lake George Bathrooms: 3 Full

Lake/River: Lake George