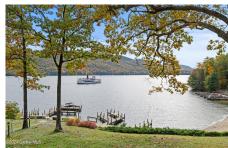

## MLS# - 202412868 - Price: \$2,150,000

27 Westover Loop, Lake George, NY

**Description:** Meticulously maintained and modernized over the years, this classic Victorian home exemplifies the architecture and style reminiscent of the golden era of the west shoreline on Lake George. The entire home is replete with ornate oak and cherry moldings, textured wallpaper, hardwood flooring, raised panel walls and oversized pocket doors. First-floor play / sunroom and kitchen area offer all the modern amenities and style expected in a home of this stature. This home has three stories of living space with elevator service to the second-floor bedroom suites. Spacious, clean, easily accessible attic storage. Expansive views of the Lake and mountains from each lakeside room and private stone patio. Assoc. amenities include a dock slip assignment, community beach, fire pit and rec area.

Acres: 0.34

Bedrooms: 4

Estimated Taxes: \$13,155 Sewer: Septic Tank

Property Style: Victorian Exterior Features: Drive-Paved,

Storm Door(s), Dock

Parking Spaces: 5

Town: Lake George Bathrooms: 3 Full

Lake/River: Lake George