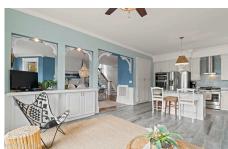

## MLS# - 202412868 - Price: \$2,150,000

27 Westover Loop, Lake George, NY

**Description:** Meticulously maintained and modernized over the years, this classic Victorian home exemplifies the architecture and style reminiscent of the golden era of the west shoreline on Lake George. The entire home is replete with ornate oak and cherry moldings, textured wallpaper, hardwood flooring, raised panel walls and oversized pocket doors. First-floor play / sunroom and kitchen area offer all the modern amenities and style expected in a home of this stature. This home has three stories of living space with elevator service to the second-floor bedroom suites. Spacious, clean, easily accessible attic storage. Expansive views of the Lake and mountains from each lakeside room and private stone patio. Assoc. amenities include a dock slip assignment, community beach, fire pit and rec area.

Cooling: AC Pump, Wall Unit(s)

Interior Features: High Speed Internet, Paddle Fan, Walk-In Closet(s), Other, Built-in Features, Chair Rail, Crown Molding, Elevator, Eat-in Kitchen

**Daniel Davies** NYS Licensed Real Estate Broker GRI, ABR, RSPS,SRS,C2EX (518) 656-9068 dan@daviesrealty.net