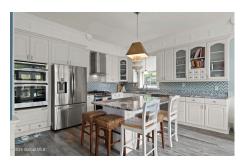

## MLS# - 202412868 - Price: \$2,150,000

27 Westover Loop, Lake George, NY

**Description:** Meticulously maintained and modernized over the years, this classic Victorian home exemplifies the architecture and style reminiscent of the golden era of the west shoreline on Lake George. The entire home is replete with ornate oak and cherry moldings, textured wallpaper, hardwood flooring, raised panel walls and oversized pocket doors. First-floor play / sunroom and kitchen area offer all the modern amenities and style expected in a home of this stature. This home has three stories of living space with elevator service to the second-floor bedroom suites. Spacious, clean, easily accessible attic storage. Expansive views of the Lake and mountains from each lakeside room and private stone patio. Assoc. amenities include a dock slip assignment, community beach, fire pit and rec area.