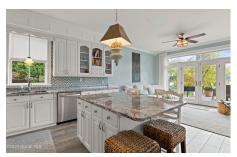

## MLS# - 202412868 - Price: \$2,150,000

27 Westover Loop, Lake George, NY

**Description:** Meticulously maintained and modernized over the years, this classic Victorian home exemplifies the architecture and style reminiscent of the golden era of the west shoreline on Lake George. The entire home is replete with ornate oak and cherry moldings, textured wallpaper, hardwood flooring, raised panel walls and oversized pocket doors. First-floor play / sunroom and kitchen area offer all the modern amenities and style expected in a home of this stature. This home has three stories of living space with elevator service to the second-floor bedroom suites. Spacious, clean, easily accessible attic storage. Expansive views of the Lake and mountains from each lakeside room and private stone patio. Assoc. amenities include a dock slip assignment, community beach, fire pit and rec area.