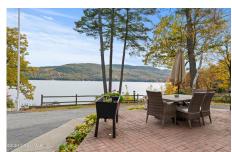

## MLS# - 202412868 - Price: \$2,150,000

27 Westover Loop, Lake George, NY

**Description:** Meticulously maintained and modernized over the years, this classic Victorian home exemplifies the architecture and style reminiscent of the golden era of the west shoreline on Lake George. The entire home is replete with ornate oak and cherry moldings, textured wallpaper, hardwood flooring, raised panel walls and oversized pocket doors. First-floor play / sunroom and kitchen area offer all the modern amenities and style expected in a home of this stature. This home has three stories of living space with elevator service to the second-floor bedroom suites. Spacious, clean, easily accessible attic storage. Expansive views of the Lake and mountains from each lakeside room and private stone patio. Assoc. amenities include a dock slip assignment, community beach, fire pit and rec area.