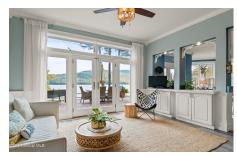

## MLS# - 202412868 - Price: \$2,150,000

27 Westover Loop, Lake George, NY

**Description:** Meticulously maintained and modernized over the years, this classic Victorian home exemplifies the architecture and style reminiscent of the golden era of the west shoreline on Lake George. The entire home is replete with ornate oak and cherry moldings, textured wallpaper, hardwood flooring, raised panel walls and oversized pocket doors. First-floor play / sunroom and kitchen area offer all the modern amenities and style expected in a home of this stature. This home has three stories of living space with elevator service to the second-floor bedroom suites. Spacious, clean, easily accessible attic storage. Expansive views of the Lake and mountains from each lakeside room and private stone patio. Assoc. amenities include a dock slip assignment, community beach, fire pit and rec area.