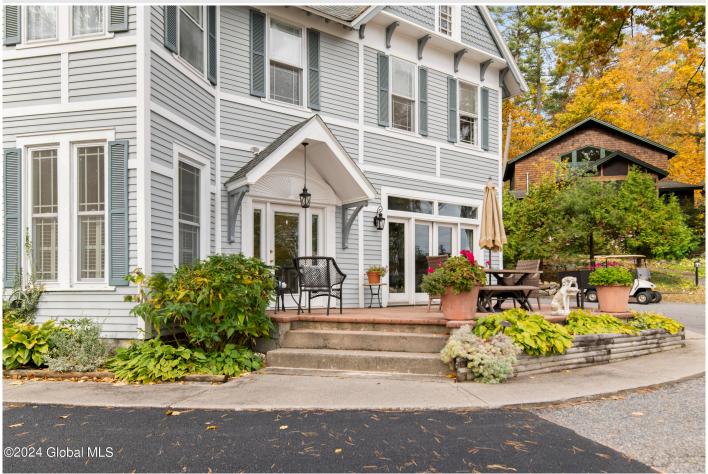

## MLS# - 202412868 - Price: \$2,150,000

27 Westover Loop, Lake George, NY

**Description:** Meticulously maintained and modernized over the years, this classic Victorian home exemplifies the architecture and style reminiscent of the golden era of the west shoreline on Lake George. The entire home is replete with ornate oak and cherry moldings, textured wallpaper, hardwood flooring, raised panel walls and oversized pocket doors. First-floor play / sunroom and kitchen area offer all the modern amenities and style expected in a home of this stature. This home has three stories of living space with elevator service to the second-floor bedroom suites. Spacious, clean, easily accessible attic storage. Expansive views of the Lake and mountains from each lakeside room and private stone patio. Assoc. amenities include a dock slip assignment, community beach, fire pit and rec area.

Acres: 0.34

Bedrooms: 4

Estimated Taxes: \$13,155 Sewer: Septic Tank

Property Style: Victorian Exterior Features: Drive-Paved,

Storm Door(s), Dock

Parking Spaces: 5

Town: Lake George Bathrooms: 3 Full

Lake/River: Lake George