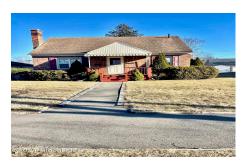

MLS# - 202412862 - Price: \$295,000

24 Corlaer Avenue, Schenectady, NY

**Description:** Beautiful single family at prime location. Updated and freshly painted very spacious with finished Basement that has full bathroom, Laundry room and bonus refrigerator. Central air works effectively. Gorgeous yard a lots of space with green grass and parking. Let this be your dream home. Don't miss this one.

Acres: 0.29

Property Type: Residential

School District: Schenectady Sewer: Public Sewer

Property Style: Colonial Exterior Features: Garden

Parking Spaces: 6

Below Ground Square Feet: 650 Town: Schenectady

Bedrooms: 3

Estimated Taxes: \$2,911 Heat: Forced Air, Natural Gas Basement: Finished, Full, Other

County: Schenectady

Bathrooms: 2 Full Water: Public

Garage: 2

Exterior: Brick

Cooling: Central Air

**Daniel Davies** NYS Licensed Real Estate Broker GRI, ABR, RSPS,SRS,C2EX (518) 656-9068 dan@daviesrealty.net