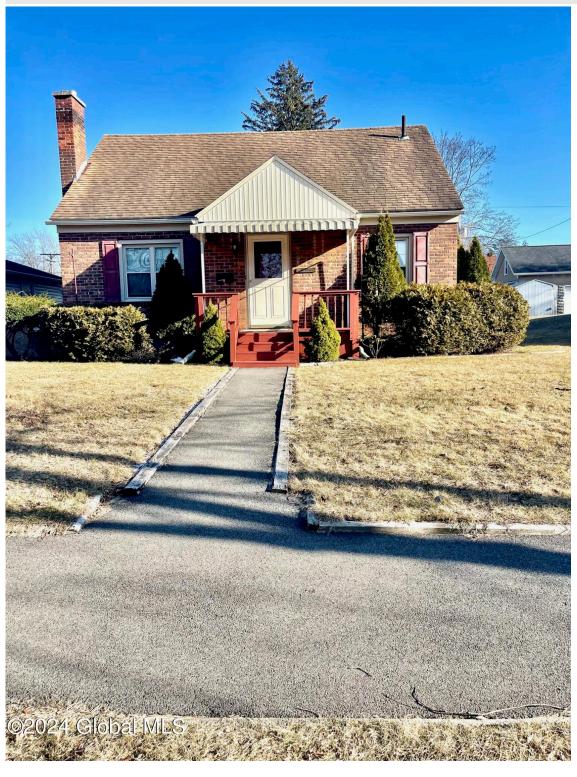

MLS# - 202412862 - Price: \$295,000

24 Corlaer Avenue, Schenectady, NY

**Description:** Beautiful single family at prime location. Updated and freshly painted very spacious with finished Basement that has full bathroom, Laundry room and bonus refrigerator. Central air works effectively. Gorgeous yard a lots of space with green grass and parking. Let this be your dream home. Don't miss this one.

Acres: 0.29

Property Type: Residential

School District: Schenectady Sewer: Public Sewer

Property Style: Colonial Exterior Features: Garden

Parking Spaces: 6

Below Ground Square Feet: 650 Town: Schenectady

Bedrooms: 3

Estimated Taxes: \$2,911 Heat: Forced Air, Natural Gas Basement: Finished, Full, Other

County: Schenectady

Bathrooms: 2 Full Water: Public

Garage: 2

Exterior: Brick

Cooling: Central Air

**Daniel Davies** NYS Licensed Real Estate Broker GRI, ABR, RSPS,SRS,C2EX (518) 656-9068 dan@daviesrealty.net