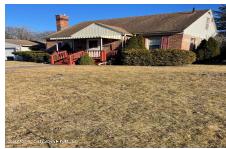

MLS# - 202412862 - Price: \$295,000

24 Corlaer Avenue, Schenectady, NY

**Description:** Beautiful single family at prime location. Updated and freshly painted very spacious with finished Basement that has full bathroom, Laundry room and bonus refrigerator. Central air works effectively. Gorgeous yard a lots of space with green grass and parking. Let this be your dream home. Don't miss this one.

Acres: 0.29

Property Type: Residential

School District: Schenectady Sewer: Public Sewer

Property Style: Colonial Exterior Features: Garden

Parking Spaces: 6

Below Ground Square Feet: 650 Town: Schenectady

Bedrooms: 3

Estimated Taxes: \$2,911 Heat: Forced Air, Natural Gas Basement: Finished, Full, Other

County: Schenectady

Bathrooms: 2 Full Water: Public

Garage: 2

Exterior: Brick

Cooling: Central Air

**Daniel Davies** NYS Licensed Real Estate Broker GRI, ABR, RSPS,SRS,C2EX (518) 656-9068 dan@daviesrealty.net