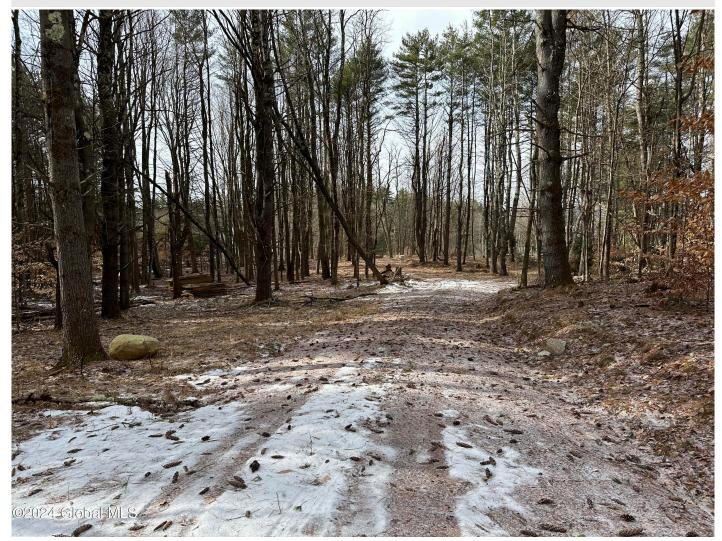

## MLS# - 202412852 - Price: \$59,500

L1.1 County Highway 113 , Northville, NY

**Description:** Improvements have been made to this 2.10 acre parcel of vacant land. Improvements include driveway and clearing location for the building location. Sellers have a 5th wheel camper they are considering including in the sale if buyer is interested. Electric, online and cable at the road.