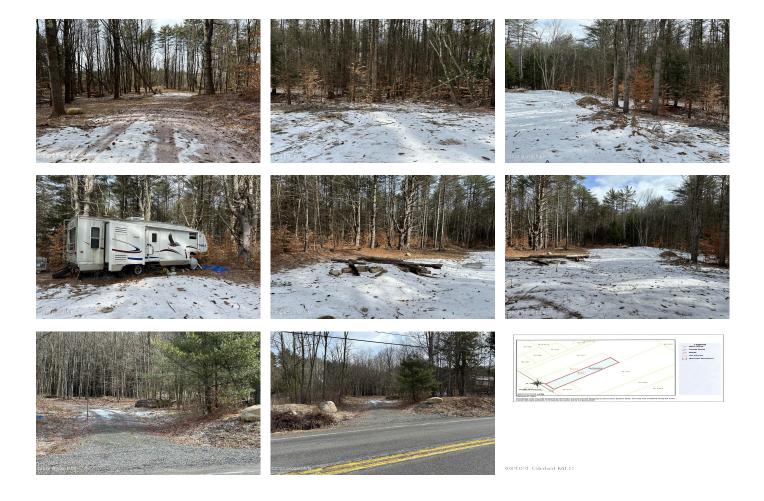

## MLS# - 202412852 - Price: \$59,500

L1.1 County Highway 113 , Northville, NY

**Description:** Improvements have been made to this 2.10 acre parcel of vacant land. Improvements include driveway and clearing location for the building location. Sellers have a 5th wheel camper they are considering including in the sale if buyer is interested. Electric, online and cable at the road.