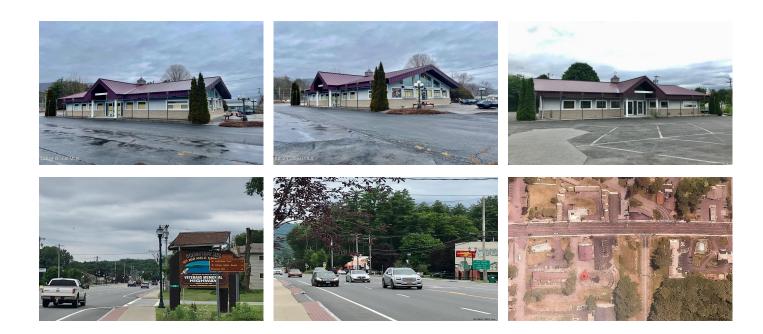

## MLS# - 202412851 - Price: \$6,250

2183 State Route 9 , Lake George, NY

**Description:** RARE OPPORTUNITY!! Many business options available for min of five year lease. Total of .75 acres available for lease with possibility of increasing lease acreage. Property Class is currently Snack Bar. Zoned Tourist Commercial A. (TC-A) predominately zoned for "commercial uses." Approximately 35% of the building improvement was previously a ice cream and/or food operation.( 2 )Rest Rooms. (1) 1/2 bath. 3024 sq ft building. Property offered at \$6250 per month. Lessee responsible for service, repairs, trash removal, maintenance, utilities, improvements, insurance, driveway, parking area, plowing and walkways. 50% of taxes will be the lessee's responsibility. Roof and any structural repairs are responsibility of the lessor. PROPERTY IS NOT FOR SALE.

## Acres: 0.75

School District: Lake George Sewer: Public Sewer Exterior: Brick, Wood Siding Parking Spaces: 30 Above Ground Square Feet: 3024 Estimated Taxes: \$9,186 Heat: Forced Air, Natural Gas County: Warren Zoning: Commercial Town: Lake George