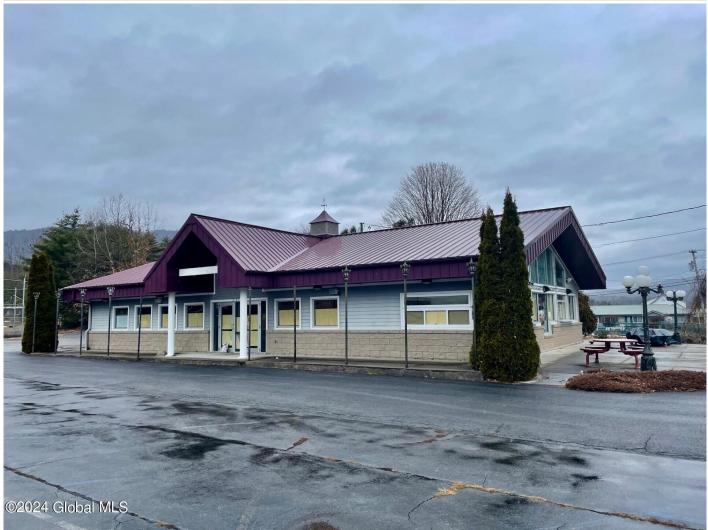

## MLS# - 202412851 - Price: \$6,250

2183 State Route 9 , Lake George, NY

**Description:** RARE OPPORTUNITY!! Many business options available for min of five year lease. Total of .75 acres available for lease with possibility of increasing lease acreage. Property Class is currently Snack Bar. Zoned Tourist Commercial A. (TC-A) predominately zoned for "commercial uses." Approximately 35% of the building improvement was previously a ice cream and/or food operation.( 2 )Rest Rooms. (1) 1/2 bath. 3024 sq ft building. Property offered at \$6250 per month. Lessee responsible for service, repairs, trash removal, maintenance, utilities, improvements, insurance, driveway, parking area, plowing and walkways. 50% of taxes will be the lessee's responsibility. Roof and any structural repairs are responsibility of the lessor. PROPERTY IS NOT FOR SALE.

## Acres: 0.75

School District: Lake George Sewer: Public Sewer Exterior: Brick, Wood Siding Parking Spaces: 30 Above Ground Square Feet: 3024 Estimated Taxes: \$9,186 Heat: Forced Air, Natural Gas County: Warren Zoning: Commercial Town: Lake George