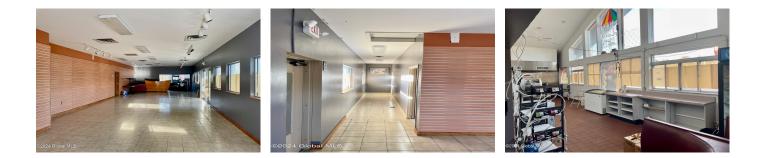

## MLS# - 202412851 - Price: \$6,250

2183 State Route 9 , Lake George, NY

**Description:** RARE OPPORTUNITY!! Many business options available for min of five year lease. Total of .75 acres available for lease with possibility of increasing lease acreage. Property Class is currently Snack Bar. Zoned Tourist Commercial A. (TC-A) predominately zoned for "commercial uses." Approximately 35% of the building improvement was previously a ice cream and/or food operation.( 2 )Rest Rooms. (1) 1/2 bath. 3024 sq ft building. Property offered at \$6250 per month. Lessee responsible for service, repairs, trash removal, maintenance, utilities, improvements, insurance, driveway, parking area, plowing and walkways. 50% of taxes will be the lessee's responsibility. Roof and any structural repairs are responsibility of the lessor. PROPERTY IS NOT FOR SALE.