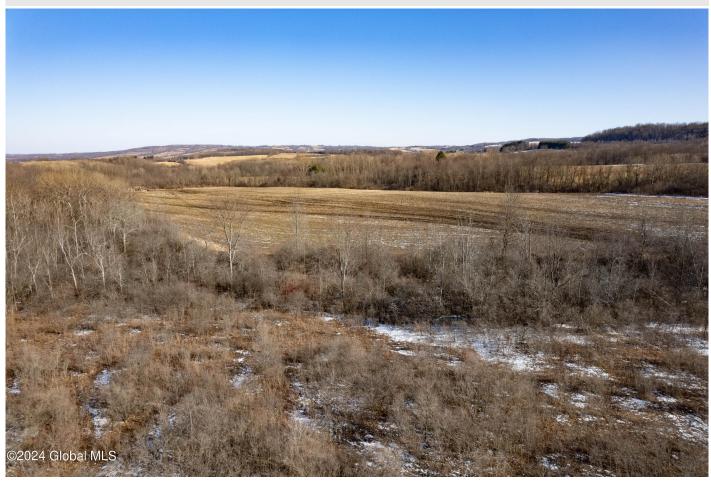

## MLS# - 202412848 - Price: \$149,000 L31 Macphail Road, Canajoharie, NY

showings on Sundays

**Description:** This 39-1/2 acre parcel features a nice balance of open field and woods located on a peacefully quiet road. It's past agricultural use has been as a corn field. The lovely views, privacy of the woods across the road and versatility of the land makes a wonderful spot to build your dream home, a small homestead or hobby farm, or as a terrific hunting property! This property has been surveyed and parceled off from a larger parcel. Survey map is available. The actual taxes are TBD. If your looking for that special piece of land, this one is a must see to appreciate! No