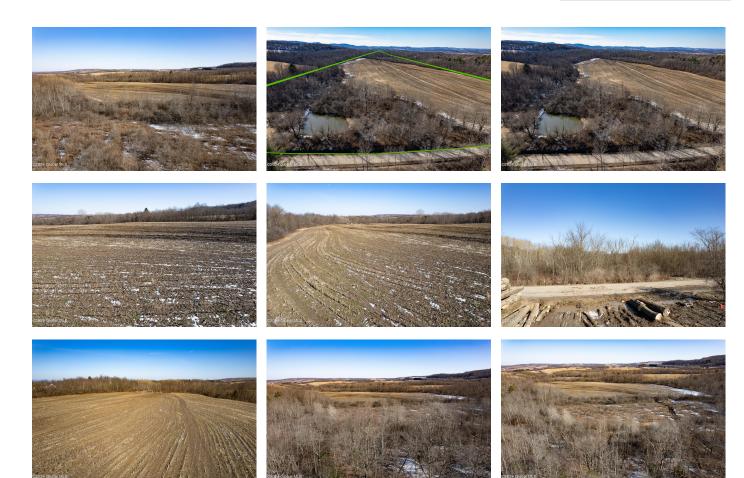

## MLS# - 202412848 - Price: \$149,000 L31 Macphail Road, Canajoharie, NY

showings on Sundays

**Description:** This 39-1/2 acre parcel features a nice balance of open field and woods located on a peacefully quiet road. It's past agricultural use has been as a corn field. The lovely views, privacy of the woods across the road and versatility of the land makes a wonderful spot to build your dream home, a small homestead or hobby farm, or as a terrific hunting property! This property has been surveyed and parceled off from a larger parcel. Survey map is available. The actual taxes are TBD. If your looking for that special piece of land, this one is a must see to appreciate! No