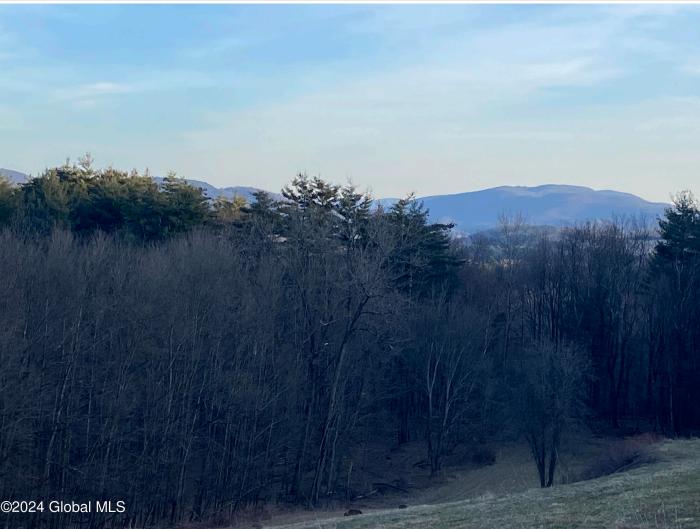

## MLS# - 202412844 - Price: \$18,000

Lot 7 Brud Way, Hoosick Falls, NY

**Description:** With breathtaking views of the Vt mountains why not claim your spot! 1.12-acre lot just outside the village of Hoosick Falls. Enjoy wildlife running in your backyard with 97' of road frontage on a dead-end street of the desirable subdivision off Wilson Hill.