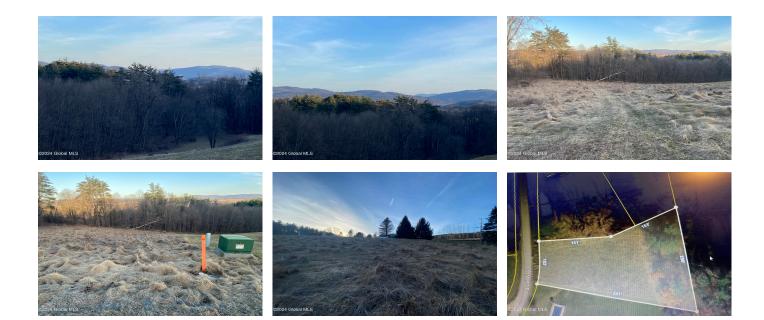

## MLS# - 202412844 - Price: \$18,000

Lot 7 Brud Way, Hoosick Falls, NY

**Description:** With breathtaking views of the Vt mountains why not claim your spot! 1.12-acre lot just outside the village of Hoosick Falls. Enjoy wildlife running in your backyard with 97' of road frontage on a dead-end street of the desirable subdivision off Wilson Hill.