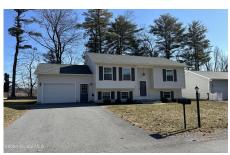

## MLS# - 202412841 - Price: \$269,900

60 Overlook Drive, Glens Falls, NY

**Description:** New Home, under construction now. This Raised-Ranch Home offers a compact, open floor plan upstairs, with the potential to finish the lower level for even more living space. Features include granite countertops, custom cabinetry, upgraded appliances, central AC, attached garage, and a pressure treated deck overlooking the Feeder Canal. This is just one of 13 New Homes being constructed on Overlook Drive in Glens Falls. Located just minutes to Downtown, Shopping and Restaurants, Haviland Cove Park, West Mountain, and so much more. Come see all this home has to offer!