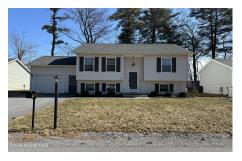

## MLS# - 202412841 - Price: \$269,900

60 Overlook Drive, Glens Falls, NY

**Description:** New Home, under construction now. This Raised-Ranch Home offers a compact, open floor plan upstairs, with the potential to finish the lower level for even more living space. Features include granite countertops, custom cabinetry, upgraded appliances, central AC, attached garage, and a pressure treated deck overlooking the Feeder Canal. This is just one of 13 New Homes being constructed on Overlook Drive in Glens Falls. Located just minutes to Downtown, Shopping and Restaurants, Haviland Cove Park, West Mountain, and so much more. Come see all this home has to offer!