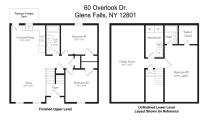

## MLS# - 202412841 - Price: \$269,900

60 Overlook Drive, Glens Falls, NY

**Description:** New Home, under construction now. This Raised-Ranch Home offers a compact, open floor plan upstairs, with the potential to finish the lower level for even more living space. Features include granite countertops, custom cabinetry, upgraded appliances, central AC, attached garage, and a pressure treated deck overlooking the Feeder Canal. This is just one of 13 New Homes being constructed on Overlook Drive in Glens Falls. Located just minutes to Downtown, Shopping and Restaurants, Haviland Cove Park, West Mountain, and so much more. Come see all this home has to offer!

Acres: 0.18 Bedrooms: 2

Estimated Taxes: \$968 Sewer: Public Sewer

Property Style: Raised Ranch

Exterior Features: Drive-Paved,

Lighting

Parking Spaces: 4

Town: Glens Falls Bathrooms: 1 Full

Lake/River: Feeder Canal Heat: Forced Air, Natural Gas

Basement: Full, Heated, Interior

Paddle Fan, Walk-In Closet(s),

Cathedral Ceiling(s), Eat-in

Entry, Unfinished

County: Warren

Kitchen

Interior Features: Grinder Pump,

Property Type: Residential School District: Glens Falls