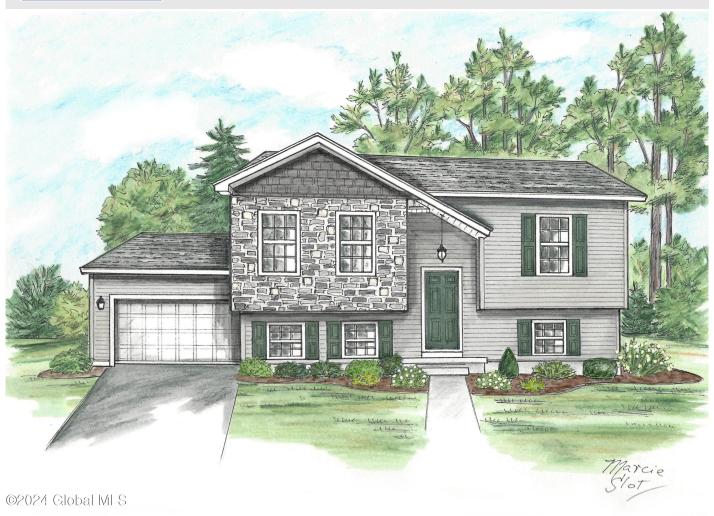

## MLS# - 202412841 - Price: \$269,900

60 Overlook Drive, Glens Falls, NY

**Description:** New Home, under construction now. This Raised-Ranch Home offers a compact, open floor plan upstairs, with the potential to finish the lower level for even more living space. Features include granite countertops, custom cabinetry, upgraded appliances, central AC, attached garage, and a pressure treated deck overlooking the Feeder Canal. This is just one of 13 New Homes being constructed on Overlook Drive in Glens Falls. Located just minutes to Downtown, Shopping and Restaurants, Haviland Cove Park, West Mountain, and so much more. Come see all this home has to offer!

Acres: 0.18 Bedrooms: 2

Estimated Taxes: \$968 Sewer: Public Sewer

Property Style: Raised Ranch

Exterior Features: Drive-Paved,

Lighting

Parking Spaces: 4

Town: Glens Falls Bathrooms: 1 Full

Lake/River: Feeder Canal Heat: Forced Air, Natural Gas

Basement: Full, Heated, Interior

Paddle Fan, Walk-In Closet(s),

Cathedral Ceiling(s), Eat-in

Entry, Unfinished

County: Warren

Kitchen

Interior Features: Grinder Pump,

Property Type: Residential School District: Glens Falls

Water: Public Garage: 2

Exterior: Drywall, Vinyl Siding

Cooling: Central Air

**Daniel Davies** NYS Licensed Real Estate Broker GRI, ABR, RSPS,SRS,C2EX (518) 656-9068 dan@daviesrealty.net