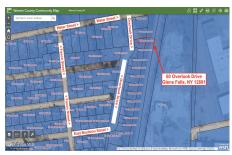

## MLS# - 202412841 - Price: \$269,900

60 Overlook Drive, Glens Falls, NY

**Description:** New Home, under construction now. This Raised-Ranch Home offers a compact, open floor plan upstairs, with the potential to finish the lower level for even more living space. Features include granite countertops, custom cabinetry, upgraded appliances, central AC, attached garage, and a pressure treated deck overlooking the Feeder Canal. This is just one of 13 New Homes being constructed on Overlook Drive in Glens Falls. Located just minutes to Downtown, Shopping and Restaurants, Haviland Cove Park, West Mountain, and so much more. Come see all this home has to offer!