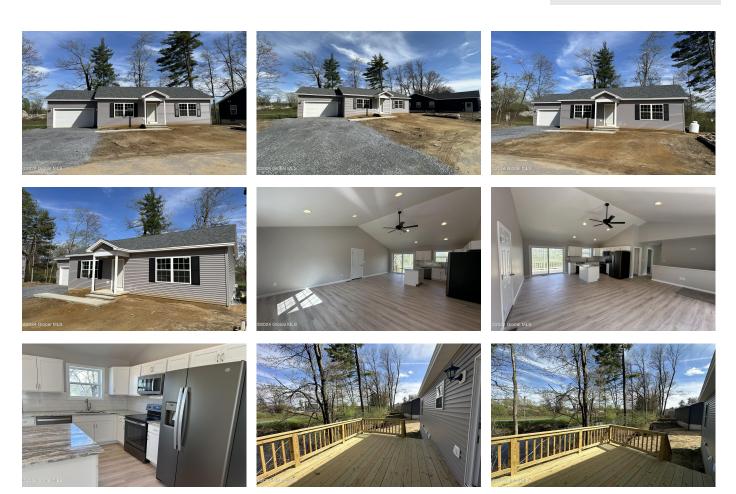

## MLS# - 202412837 - Price: \$274,900

58 Overlook Drive, Glens Falls, NY

**Description:** New Construction without the wait! This Spec Home is ready for occupancy. This quaint Ranch Home offers a compact, open floor plan, perfect for single-level living. Featuring a covered front stoop, granite countertops, custom cabinetry, upgraded appliances, central AC, attached garage, and a pressure treated deck overlooking the Feeder Canal. This is just one of 13 New Homes being constructed on Overlook Drive in Glens Falls. Located just minutes to Downtown, Shopping and Restaurants, Haviland Cove Park, West Mountain, and so much more. Come see all this home has to offer!

Acres: 0.19 Town: Glens Falls Bedrooms: 2 Bathrooms: 1 Full Estimated Taxes: \$968 Lake/River: Feeder Canal Sewer: Public Sewer Heat: Forced Air, Natural Gas Property Style: Ranch Basement: Full, Heated, Interior Entry, Unfinished Exterior Features: Drive-Paved, County: Warren Lighting Parking Spaces: 4 Zoning: Single Residence

Property Type: Residential School District: Glens Falls Water: Public Garage: 2 Exterior: Drywall, Vinyl Siding

Cooling: Central Air

Interior Features: Grinder Pump, Paddle Fan, Walk-In Closet(s), Cathedral Ceiling(s), Eat-in Kitchen