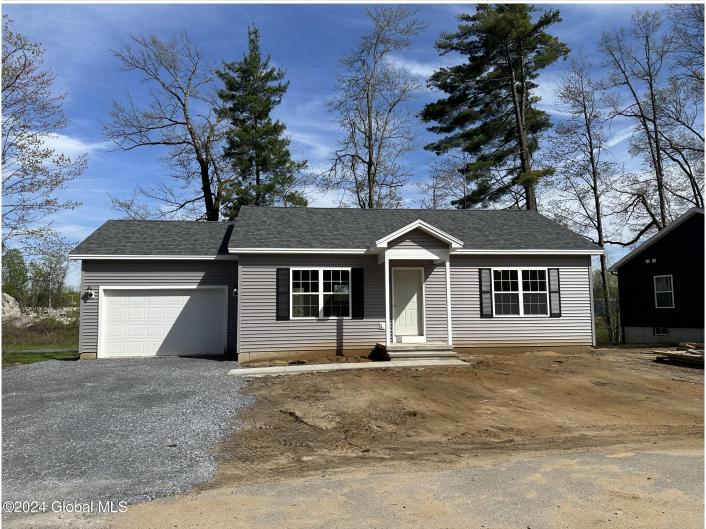

## MLS# - 202412837 - Price: \$274,900

58 Overlook Drive, Glens Falls, NY

**Description:** New Construction without the wait! This Spec Home is ready for occupancy. This quaint Ranch Home offers a compact, open floor plan, perfect for single-level living. Featuring a covered front stoop, granite countertops, custom cabinetry, upgraded appliances, central AC, attached garage, and a pressure treated deck overlooking the Feeder Canal. This is just one of 13 New Homes being constructed on Overlook Drive in Glens Falls. Located just minutes to Downtown, Shopping and Restaurants, Haviland Cove Park, West Mountain, and so much more. Come see all this home has to offer!

Acres: 0.19 Town: Glens Falls Bedrooms: 2 Bathrooms: 1 Full Estimated Taxes: \$968 Lake/River: Feeder Canal Sewer: Public Sewer Heat: Forced Air, Natural Gas Property Style: Ranch Basement: Full, Heated, Interior Entry, Unfinished Exterior Features: Drive-Paved, County: Warren Lighting Parking Spaces: 4 Zoning: Single Residence