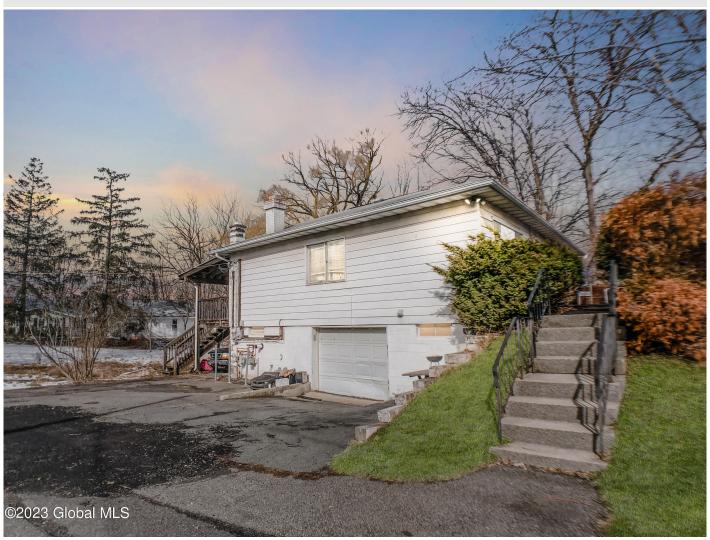

## **MLS# - 202412824 - Price: \$215,000** 92b Columbia Turnpike, Rensselaer, NY

**Description:** This is NOT your typical ranch in a top notch location and school district. It's even BETTER! Take advantage of an almost fully finished walkout basement with full egress making a perfect in-law suite or serves as potential for additional income. You will be greeted by handsome hardwoods throughout as well as well maintained kitchen and baths. Enjoy the seclusion of being set deep onto a private lot yet a stone's throw to downtown Albany and everything great about living in centrally located East Greenbush. Super AFFORDABLE for all the first time homebuyers or empty nesters who may need income supplementation!

Acres: 0.57

Property Type: Residential

School District: East Greenbush

Sewer: Public Sewer

Property Style: 1 Family + In-

Law, Ranch

Exterior Features: Drive-Paved

Parking Spaces: 4

**Interior Features:** Paddle Fan, Solid Surface Counters, Ceramic

Tile Bath, Eat-in Kitchen

Town: East Greenbush

Bathrooms: 2 Full

Water: Public Garage: 1

Exterior: Aluminum Siding

Cooling: None

Daniel Davies NYS Licensed Real Estate Broker GRI, ABR, RSPS,SRS,C2EX (518) 656-9068 dan@daviesrealty.net