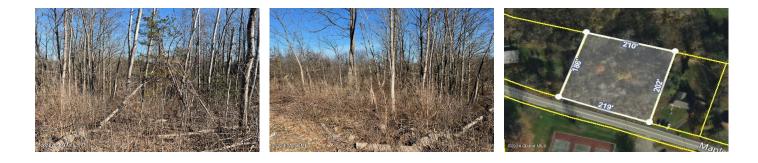

## MLS# - 202412822 - Price: \$28,000

1171 Maple Hill Road, Schodack, NY

**Description:** OWNER WANTS THIS LOT SOLD!!!! AWESOME VALUE TO BUILD A NEW CONSTRUCTION HOME HERE ON THIS ALMOST 1 ACRE LOT (.89+-) WITH 200+- OF ROAD FRONTAGE TO ENJOY ALL ON A NICE WOODED LOT. ELECTRIC AT ROAD IS AVAILABLE, WELL & SEPTIC TO BE BROUGHT IN HERE. OPPORTUNITY FOR THE HOME TO HAVE A WALKOUT BASEMENT, WALKING DISTANCE & MINUTES TO MAPLE HILL MIDDLE SCHOOL & HIGH SCHOOL. SCHODACK SCHOOLS. PER SELLER APPROVED BUILDING LOT WITH TOWN THAT IS WAITING FOR YOU!!! Acres: 0.89 School District: Schodack Sewer: Septic Tank Town: Schodack Estimated Taxes: \$1,500 County: Rensselaer Property Type: Land Water: Well Point Zoning: Single Residence