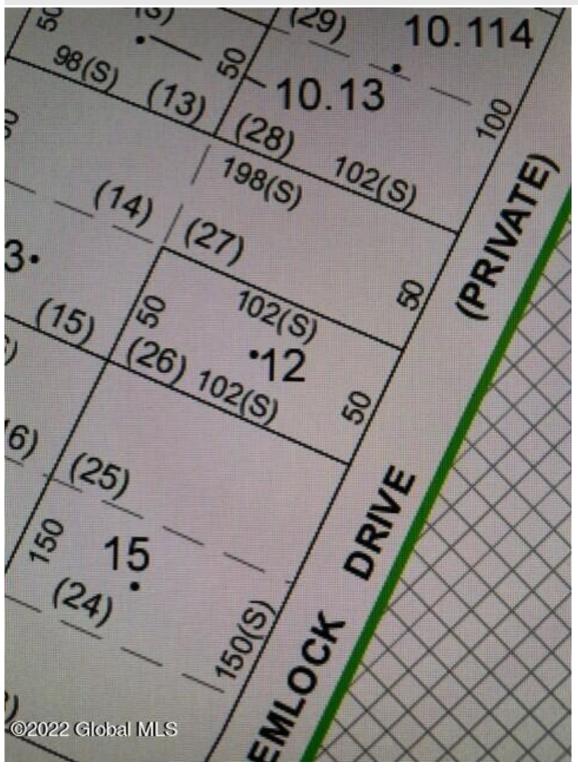

**MLS# - 202412813 - Price: \$35,000** L-12 Hemlock (priv) Drive, Hadley, NY

**Description:** Your pathway to The Great Sacandaga Lake! There is a 10' lake access near The Bachlerville Bridge. Taxes are very low. If you are looking for a spot to have as yours at the lake, this is worth looking at. MUST CHECK WITH REALTOR BEFORE GOING TO THE PROPERTY as it it located on a paper road whereby you have to walk through the woods, no trespassing allowed on other neighboring properties. BY APPOINTMENT ONLY. Possible owner financing.

Acres: 0.12
School District: Edinburg

Town: Edinburg
Estimated Taxes: \$32

Water: None

Property Type: Land

Sewer: None

County: Saratoga

Daniel Davies NYS Licensed Real Estate Broker GRI, ABR, RSPS,SRS,C2EX (518) 656-9068 dan@daviesrealty.net