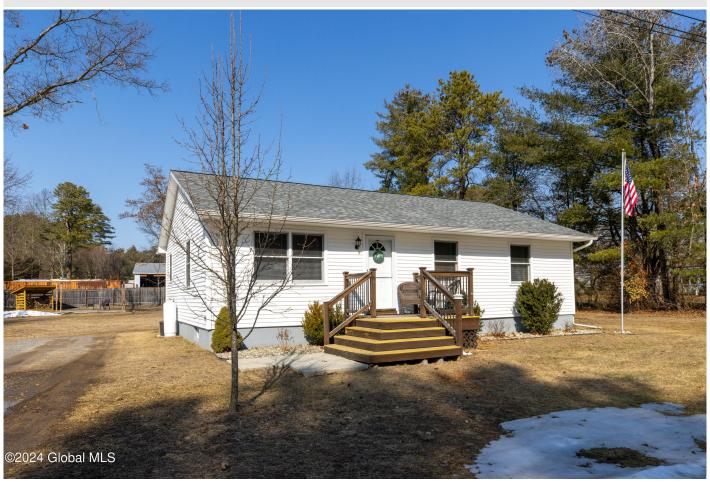

## MLS# - 202412775 - Price: \$239,900

64 Burch Road, Queensbury, NY

**Description:** Move in ready ranch home offering open kitchen/living room with vaulted knotty pine ceilings, newer roof, hardwood floors, basement that could easily be finished for additional living space. great outdoor firepit area, shed w/ electricity. Separate potential buildable lot included. \*\* We are in multiple offers\*\* Best and final due by tuesday 3/5 at 5pm

Acres: 0.69
Bedrooms: 3

Estimated Taxes: \$3,000

Heat: Hot Water

Exterior: Vinyl Siding
Cooling: Window Unit(s)

Town: Queensbury

Bathrooms: 1 Full

Water: Public

Property Style: Ranch

Exterior Features: None Parking Spaces: 6

Property Type: Residential School District: Queensbury

Sewer: Septic Tank

Basement: Full, Heated, Interior

Entry

County: Warren

Interior Features: Paddle Fan, Vaulted Ceiling(s), Kitchen Island