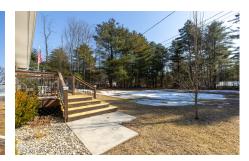

## MLS# - 202412775 - Price: \$239,900

64 Burch Road, Queensbury, NY

**Description:** Move in ready ranch home offering open kitchen/living room with vaulted knotty pine ceilings, newer roof, hardwood floors, basement that could easily be finished for additional living space. great outdoor firepit area, shed w/ electricity. Separate potential buildable lot included. \*\* We are in multiple offers\*\* Best and final due by tuesday 3/5 at 5pm

Acres: 0.69
Bedrooms: 3

Estimated Taxes: \$3,000

Heat: Hot Water

Exterior: Vinyl Siding
Cooling: Window Unit(s)

Town: Queensbury

Bathrooms: 1 Full

Water: Public

Property Style: Ranch

Exterior Features: None Parking Spaces: 6

Property Type: Residential School District: Queensbury

Sewer: Septic Tank

Basement: Full, Heated, Interior

Entry

County: Warren

Interior Features: Paddle Fan, Vaulted Ceiling(s), Kitchen Island