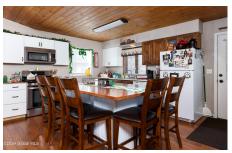

## MLS# - 202412775 - Price: \$239,900

64 Burch Road, Queensbury, NY

**Description:** Move in ready ranch home offering open kitchen/living room with vaulted knotty pine ceilings, newer roof, hardwood floors, basement that could easily be finished for additional living space. great outdoor firepit area, shed w/ electricity. Separate potential buildable lot included. \*\* We are in multiple offers\*\* Best and final due by tuesday 3/5 at 5pm

Exterior Features: None Parking Spaces: 6

Property Type: Residential School District: Queensbury

Sewer: Septic Tank

Basement: Full, Heated, Interior

Entry

County: Warren

Interior Features: Paddle Fan, Vaulted Ceiling(s), Kitchen Island