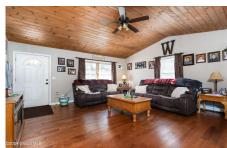

## MLS# - 202412775 - Price: \$239,900

64 Burch Road, Queensbury, NY

**Description:** Move in ready ranch home offering open kitchen/living room with vaulted knotty pine ceilings, newer roof, hardwood floors, basement that could easily be finished for additional living space. great outdoor firepit area, shed w/ electricity. Separate potential buildable lot included. \*\* We are in multiple offers\*\* Best and final due by tuesday 3/5 at 5pm

Acres: 0.69
Bedrooms: 3

Estimated Taxes: \$3,000

Heat: Hot Water

Exterior: Vinyl Siding
Cooling: Window Unit(s)

Town: Queensbury

Bathrooms: 1 Full

Water: Public

Property Style: Ranch

Exterior Features: None Parking Spaces: 6

Property Type: Residential School District: Queensbury

Sewer: Septic Tank

Basement: Full, Heated, Interior

Entry

County: Warren

Interior Features: Paddle Fan, Vaulted Ceiling(s), Kitchen Island