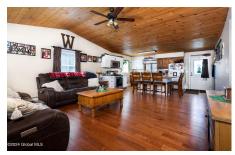

## MLS# - 202412775 - Price: \$239,900

64 Burch Road, Queensbury, NY

**Description:** Move in ready ranch home offering open kitchen/living room with vaulted knotty pine ceilings, newer roof, hardwood floors, basement that could easily be finished for additional living space. great outdoor firepit area, shed w/ electricity. Separate potential buildable lot included. \*\* We are in multiple offers\*\* Best and final due by tuesday 3/5 at 5pm

Acres: 0.69
Bedrooms: 3

Estimated Taxes: \$3,000

Heat: Hot Water

Exterior: Vinyl Siding
Cooling: Window Unit(s)

Town: Queensbury

Bathrooms: 1 Full

Water: Public

Property Style: Ranch

Exterior Features: None Parking Spaces: 6

Property Type: Residential School District: Queensbury

Sewer: Septic Tank

Basement: Full, Heated, Interior

Entry

County: Warren

Interior Features: Paddle Fan, Vaulted Ceiling(s), Kitchen Island