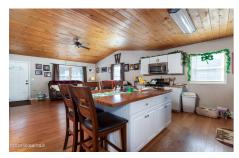

## MLS# - 202412775 - Price: \$239,900

64 Burch Road, Queensbury, NY

**Description:** Move in ready ranch home offering open kitchen/living room with vaulted knotty pine ceilings, newer roof, hardwood floors, basement that could easily be finished for additional living space. great outdoor firepit area, shed w/ electricity. Separate potential buildable lot included. \*\* We are in multiple offers\*\* Best and final due by tuesday 3/5 at 5pm

Exterior Features: None Parking Spaces: 6

Property Type: Residential School District: Queensbury

Sewer: Septic Tank

Basement: Full, Heated, Interior

Entry

County: Warren

Interior Features: Paddle Fan, Vaulted Ceiling(s), Kitchen Island