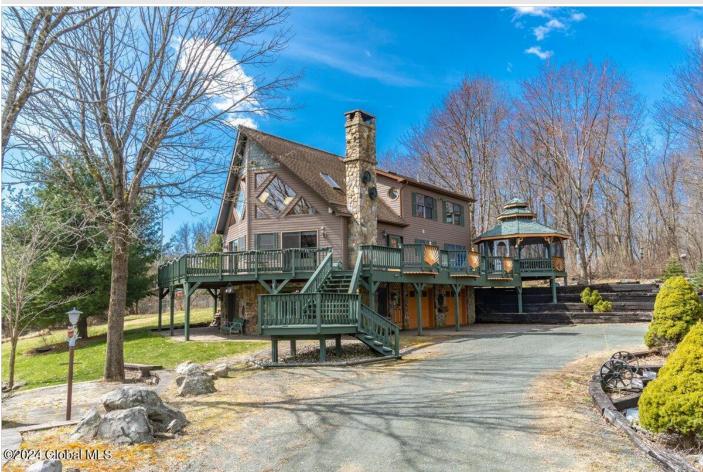

## MLS# - 202412766 - Price: \$725,000

2 Michele, Troy, NY

**Description:** Nestled atop a private hilltop, this stunning mountain manor boasts awe-inspiring vistas of the surrounding forests, mountains, & valley below. With its secluded location, you can revel in complete privacy while still being just a 12-minute drive from downtown Troy and 22 minutes from Albany. With acres of land to explore, it's perfect for outdoor activities like camping, hiking, & cross-country skiing. After a day of adventure, cozy up next to the fireplace and bask in this beautiful retreat. Great Airbnb rental history.

Acres: 6.93

Bedrooms: 3

Estimated Taxes: \$7,370

Heat: Baseboard, Oil, Propane Tank Leased, Wood Stove

Basement: Unfinished, Other

County: Rensselaer

Interior Features: High Speed Internet, Paddle Fan, Vaulted Ceiling(s), Wet Bar, Cathedral Ceiling(s)

Bathrooms: 3 Full

Water: Public

Garage: 2

Exterior: Drywall, Stone, Vinyl Siding Cooling: Window Unit(s) Property Type: Residential

School District: Brunswick (brittonkill)

Sewer: Septic Tank

Property Style: A-Frame, Other