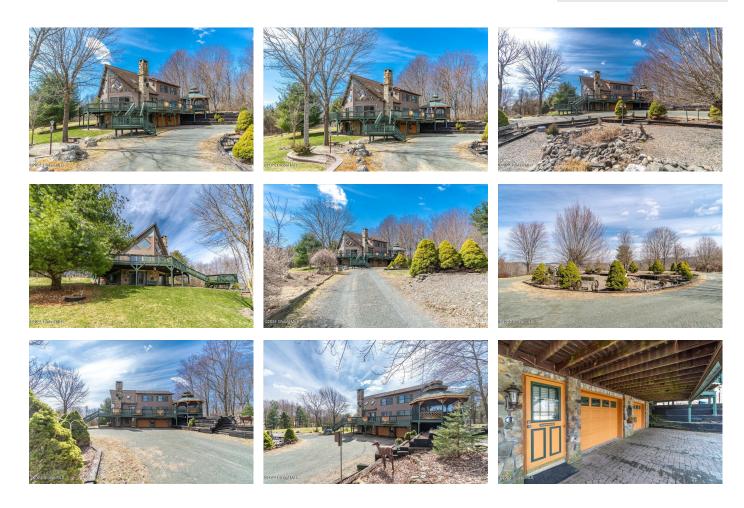

## MLS# - 202412766 - Price: \$725,000

2 Michele, Troy, NY

**Description:** Nestled atop a private hilltop, this stunning mountain manor boasts awe-inspiring vistas of the surrounding forests, mountains, & valley below. With its secluded location, you can revel in complete privacy while still being just a 12-minute drive from downtown Troy and 22 minutes from Albany. With acres of land to explore, it's perfect for outdoor activities like camping, hiking, & cross-country skiing. After a day of adventure, cozy up next to the fireplace and bask in this beautiful retreat. Great Airbnb rental history.

Acres: 6.93

Bedrooms: 3

Estimated Taxes: \$7,370

Heat: Baseboard, Oil, Propane Tank Leased, Wood Stove

Basement: Unfinished, Other

County: Rensselaer

Interior Features: High Speed Internet, Paddle Fan, Vaulted Ceiling(s), Wet Bar, Cathedral Ceiling(s)

Bathrooms: 3 Full

Water: Public

Garage: 2

Exterior: Drywall, Stone, Vinyl Siding Cooling: Window Unit(s) Property Type: Residential

School District: Brunswick (brittonkill)

Sewer: Septic Tank

Property Style: A-Frame, Other