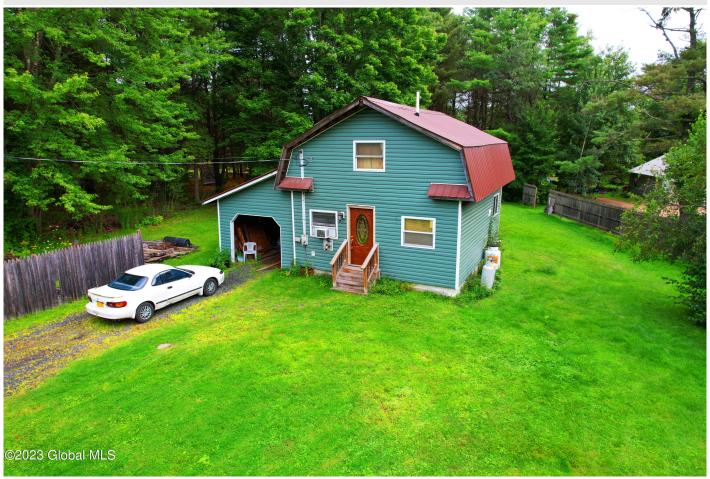

861 State Highway 30, Mayfield, NY

**Description:** Unleash your creativity and transform this cute and cozy 2 bedroom 1 bath house that offers untapped potential into the home of your dreams. Embrace the chance to put your personal touch on this home, customize it to suit your lifestyle, and add value with every improvement made. Whether you're a seasoned investor or a visionary homeowner, this fixer-upper is an opportunity not to be missed. Seize the potential and make this your own. Schedule a showing today to explore the endless possibilities and take the first step toward creating your ideal living space.

Acres: 0.43
Bedrooms: 2

Estimated Taxes: \$2,980 Heat: Pellet Stove Exterior: Vinyl Siding Cooling: None Town: Mayfield
Bathrooms: 1 Full
Water: Drilled Well

Property Style: Traditional Exterior Features: None Parking Spaces: 4