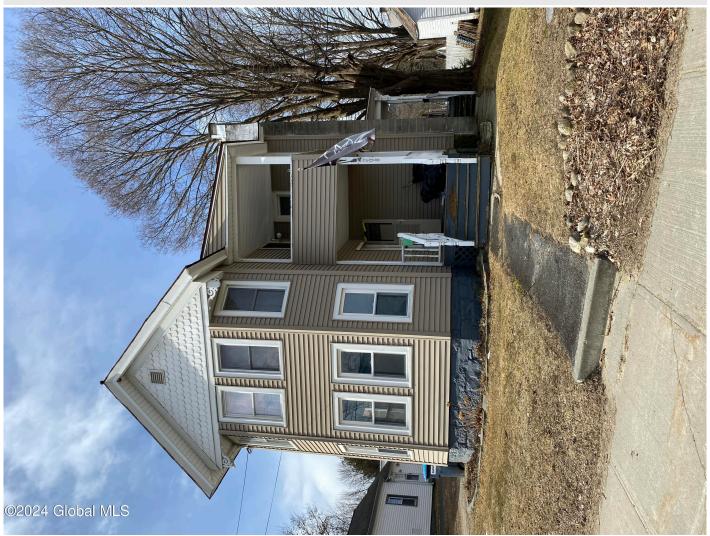

## MLS# - 202412748 - Price: \$150,000

208 Center Street, Corinth, NY

**Description:** Great Investment opportunity. Duplex conveniently located in town. Upstairs and downstairs unit have separate heat and electric and both have same basic layout. Both units also offer washer and dryer hookup.

Acres: 0.15 Bedrooms: 4

Estimated Taxes: \$2,078 Heat: Hot Water, Oil Basement: Partial

County: Saratoga

Town: Corinth Bathrooms: 2 Full Water: Public Garage: 1

Exterior: Vinyl Siding Cooling: None

Property Type: Multi-Family School District: Corinth Sewer: Public Sewer Property Style: Traditional