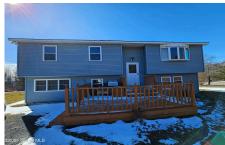

## MLS# - 202412735 - Price: \$189,000

110 Brandon Road, Esperance, NY

**Description:** Come take a look at this 3 bedroom, 1.5 bath raised ranch with a little over 1,000sq ft on each level. 1st level has living room, dining room, kitchen, 3 bedrooms, 1 full bath and one half bath. Downstairs you have a large open room with woodstove, wood storage room, laundry room (there was a full bath in this room at one point, plumbing is still in place), office and workshop. Downstairs is a full walk out to over 3 acres of land that includes a large shed with little greenhouse and large open yard. Fonda Fultonville school district. This home is an estate.