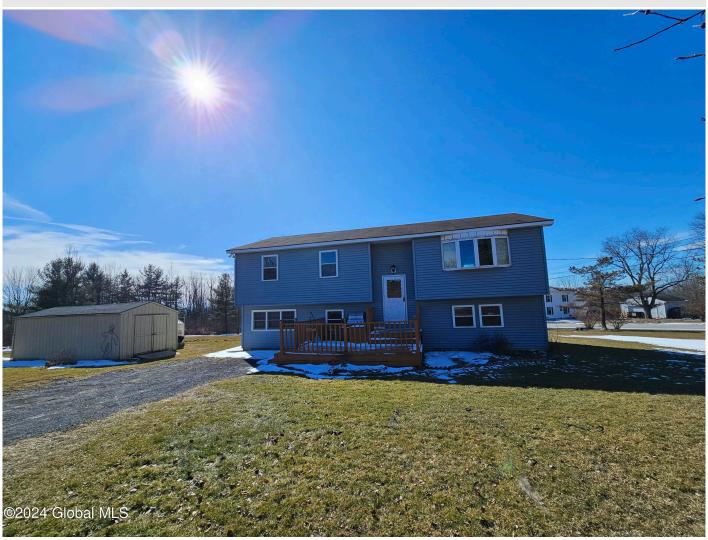

## MLS# - 202412735 - Price: \$189,000

110 Brandon Road, Esperance, NY

**Description:** Come take a look at this 3 bedroom, 1.5 bath raised ranch with a little over 1,000sq ft on each level. 1st level has living room, dining room, kitchen, 3 bedrooms, 1 full bath and one half bath. Downstairs you have a large open room with woodstove, wood storage room, laundry room (there was a full bath in this room at one point, plumbing is still in place), office and workshop. Downstairs is a full walk out to over 3 acres of land that includes a large shed with little greenhouse and large open yard. Fonda Fultonville school district. This home is an estate.

Bathrooms: 1 Full
Water: Drilled Well

Property Style: Raised Ranch

Exterior Features: None

Parking Spaces: 5

Daniel Davies NYS Licensed Real Estate Broker GRI, ABR, RSPS,SRS,C2EX (518) 656-9068 dan@daviesrealty.net