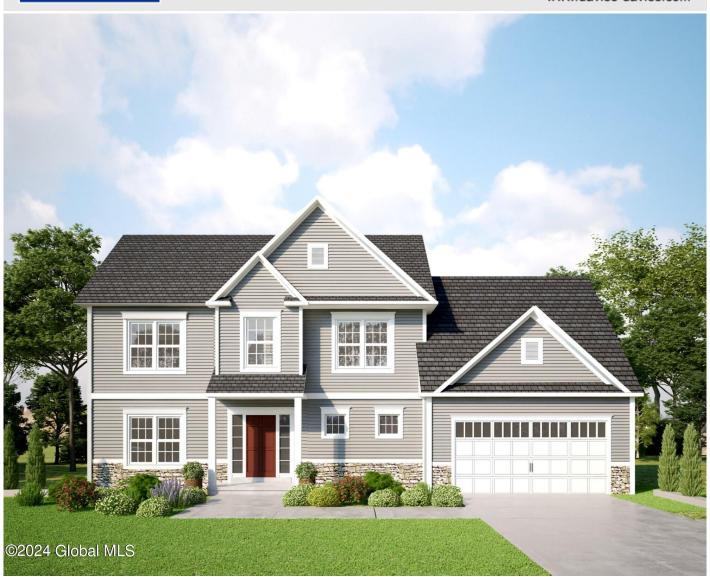

## MLS# - 202412734 - Price: \$585,900

40 Mallory Way, Ballston Lake, NY

**Description:** 303 Eastline Estate! Fabulous Ballston Spa neighborhood featuring large 1/2+ - 1 Acre lots. This homesite is just a hair under 1 acre and offers endless possibilities. The Westbrook is one of many designs offered. Optional 4th BR is available. Extensive standard features incl: gas fireplace, LVP flooring in foyer, kitchen, dining, white or stained cabinets, dovetail/soft close drawers, crown molding. Tiled baths, double vanity in primary, 2 panel interior doors, several ext doors to choose from, 9' ceilings, Gas Ht, AC, humidifier, landscaping, sprinklers in front, double d'way, service door, oversize garage, full basement and more. Photos are from same model and may contain options