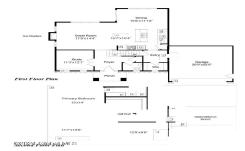

## MLS# - 202412734 - Price: \$585,900

40 Mallory Way, Ballston Lake, NY

**Description:** 303 Eastline Estate! Fabulous Ballston Spa neighborhood featuring large 1/2+ - 1 Acre lots. This homesite is just a hair under 1 acre and offers endless possibilities. The Westbrook is one of many designs offered. Optional 4th BR is available. Extensive standard features incl: gas fireplace, LVP flooring in foyer, kitchen, dining, white or stained cabinets, dovetail/soft close drawers, crown molding. Tiled baths, double vanity in primary, 2 panel interior doors, several ext doors to choose from, 9' ceilings, Gas Ht, AC, humidifier, landscaping, sprinklers in front, double d'way, service door, oversize garage, full basement and more. Photos are from same model and may contain options