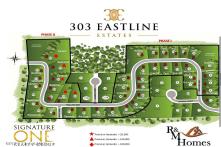

## MLS# - 202412734 - Price: \$585,900

40 Mallory Way, Ballston Lake, NY

**Description:** 303 Eastline Estate! Fabulous Ballston Spa neighborhood featuring large 1/2+ - 1 Acre lots. This homesite is just a hair under 1 acre and offers endless possibilities. The Westbrook is one of many designs offered. Optional 4th BR is available. Extensive standard features incl: gas fireplace, LVP flooring in foyer, kitchen, dining, white or stained cabinets, dovetail/soft close drawers, crown molding. Tiled baths, double vanity in primary, 2 panel interior doors, several ext doors to choose from, 9' ceilings, Gas Ht, AC, humidifier, landscaping, sprinklers in front, double d'way, service door, oversize garage, full basement and more. Photos are from same model and may contain options