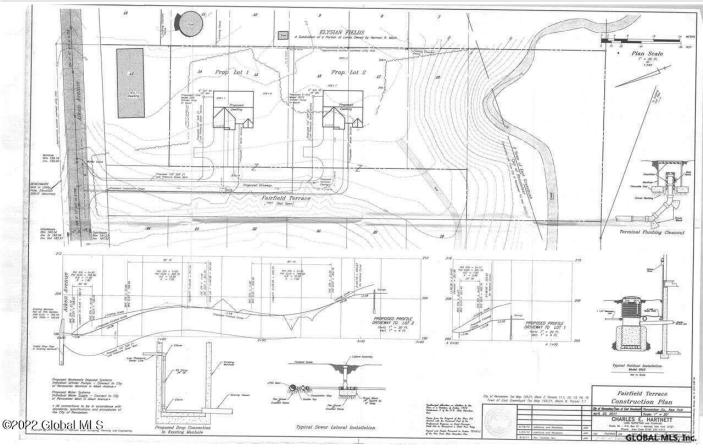

## MLS# - 202412729 - Price: \$74,900

L11.1 Aiken Avenue, Rensselaer, NY

**Description:** Prime development. 4 lot proposed subdivision w/ plans by land surveyor Charles Harnett. Approved rd into site, Fairfield Terrace. Previously zoned for 4 lot single family homes, could be 1 single lot, forever wild behind. Utilities at the road. Seller entertaining all reasonable offers. Bring your dreams home at Fairfield Terrace! Close to Regeneron and downtown Albany.