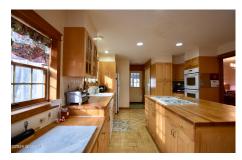

## MLS# - 202412718 - Price: \$399,000

953 Douglas Court, Niskayuna, NY

**Description:** OPEN HOUSE Sunday 3/3 from 1pm - 3pm! Ideal location within the Niskayuna School district. Very close to Latham and 87. Charming 4 bed 2.5 bath center hall colonial. Large, sunny kitchen that could be a chef's dream. The 2 acre lot is a sanctuary for peaceful and tranquil moments. 12x26 Trex deck with roll out awning that converts to a screen room. Extremely low heating costs, wood burning stove, bay windows in Dining room. Come see this beautiful home!

Acres: 3.03 Bedrooms: 4

Estimated Taxes: \$10,158

Heat: Forced Air, Natural Gas,

Wood Stove

Basement: Finished, Interior

Entry

County: Schenectady

Interior Features: Jet Tub, Ceramic Tile Bath, Chair Rail, Eatin Kitchen, Kitchen Island, Built-in