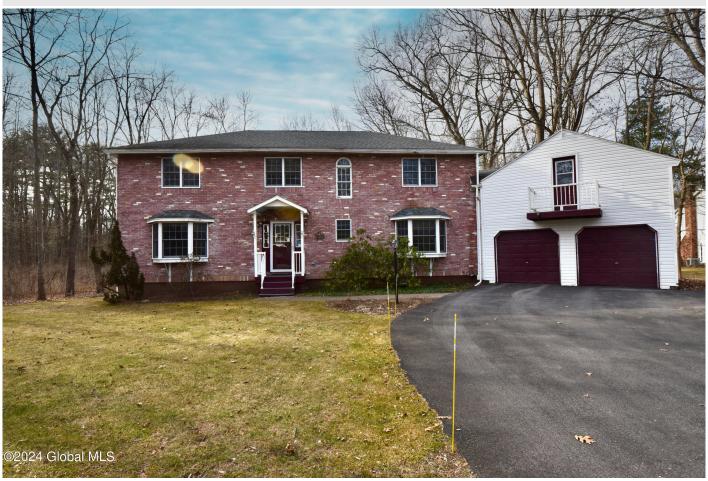

## MLS# - 202412718 - Price: \$399,000

953 Douglas Court, Niskayuna, NY

**Description:** OPEN HOUSE Sunday 3/3 from 1pm - 3pm! Ideal location within the Niskayuna School district. Very close to Latham and 87. Charming 4 bed 2.5 bath center hall colonial. Large, sunny kitchen that could be a chef's dream. The 2 acre lot is a sanctuary for peaceful and tranquil moments. 12x26 Trex deck with roll out awning that converts to a screen room. Extremely low heating costs, wood burning stove, bay windows in Dining room. Come see this beautiful home!

Features

Town: Niskayuna
Bathrooms: 2 Full
Water: Public
Garage: 2

Exterior: Brick Veneer, Vinyl

Siding

Cooling: Central Air

Property Type: Residential School District: Niskayuna Sewer: Public Sewer Property Style: Colonial