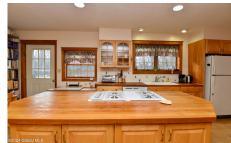

## MLS# - 202412718 - Price: \$399,000

953 Douglas Court, Niskayuna, NY

**Description:** OPEN HOUSE Sunday 3/3 from 1pm - 3pm! Ideal location within the Niskayuna School district. Very close to Latham and 87. Charming 4 bed 2.5 bath center hall colonial. Large, sunny kitchen that could be a chef's dream. The 2 acre lot is a sanctuary for peaceful and tranquil moments. 12x26 Trex deck with roll out awning that converts to a screen room. Extremely low heating costs, wood burning stove, bay windows in Dining room. Come see this beautiful home!

Acres: 3.03 Bedrooms: 4

Estimated Taxes: \$10,158

Heat: Forced Air, Natural Gas,

Wood Stove

Basement: Finished, Interior

Entry

County: Schenectady

Interior Features: Jet Tub, Ceramic Tile Bath, Chair Rail, Eatin Kitchen, Kitchen Island, Built-in