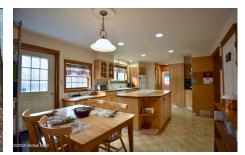

## MLS# - 202412718 - Price: \$399,000

953 Douglas Court, Niskayuna, NY

**Description:** OPEN HOUSE Sunday 3/3 from 1pm - 3pm! Ideal location within the Niskayuna School district. Very close to Latham and 87. Charming 4 bed 2.5 bath center hall colonial. Large, sunny kitchen that could be a chef's dream. The 2 acre lot is a sanctuary for peaceful and tranquil moments. 12x26 Trex deck with roll out awning that converts to a screen room. Extremely low heating costs, wood burning stove, bay windows in Dining room. Come see this beautiful home!

Acres: 3.03 Bedrooms: 4

Estimated Taxes: \$10,158

Heat: Forced Air, Natural Gas,

Wood Stove

Basement: Finished, Interior

Entry

County: Schenectady

Interior Features: Jet Tub, Ceramic Tile Bath, Chair Rail, Eatin Kitchen, Kitchen Island, Built-in