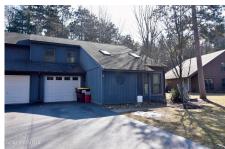

## MLS# - 202412695 - Price: \$269,000

166 Thimbleberry Road, Malta, NY

**Description:** Updated 2-bed, 1.5-bath townhome in the Luther Forrest development. Beautifully renovated kitchen and updated full bathroom allowing for more usable space and efficiency for both spaces. Newer flooring on the main floor. Exterior beautifully landscaped with a fire pit, deck, and completely fenced-in area to accommodate pets. Please note, this is a SHORT SALE and that will ultimately require bank approval

Garage: 1

Exterior: Tex 11 Siding

Cooling: None

Property Type: Residential School District: Ballston Spa

Sewer: Public Sewer

Property Style: Townhouse Exterior Features: Lighting

Parking Spaces: 3

Daniel Davies NYS Licensed Real Estate Broker GRI, ABR, RSPS,SRS,C2EX (518) 656-9068 dan@daviesrealty.net