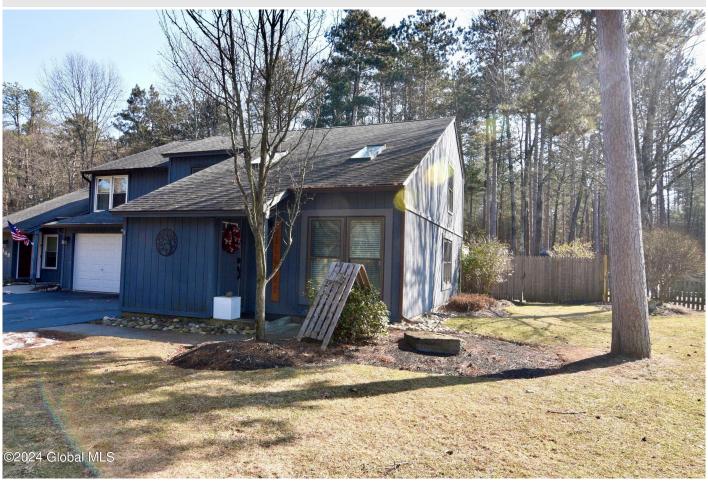

## MLS# - 202412695 - Price: \$269,000

166 Thimbleberry Road, Malta, NY

**Description:** Updated 2-bed, 1.5-bath townhome in the Luther Forrest development. Beautifully renovated kitchen and updated full bathroom allowing for more usable space and efficiency for both spaces. Newer flooring on the main floor. Exterior beautifully landscaped with a fire pit, deck, and completely fenced-in area to accommodate pets. Please note, this is a SHORT SALE and that will ultimately require bank approval

Acres: 0.16 Bedrooms: 2

Estimated Taxes: \$3,944

Heat: Electric

Basement: Slab

County: Saratoga

Interior Features: High Speed Internet, Paddle Fan, Vaulted

Ceiling(s)

Town: Malta
Bathrooms: 1 Full
Water: Public

Garage: 1

Exterior: Tex 11 Siding

Cooling: None

Property Type: Residential School District: Ballston Spa

Sewer: Public Sewer

Property Style: Townhouse Exterior Features: Lighting

Parking Spaces: 3

Daniel Davies NYS Licensed Real Estate Broker GRI, ABR, RSPS,SRS,C2EX (518) 656-9068 dan@daviesrealty.net