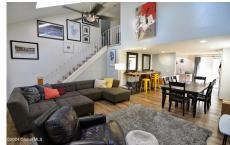

## MLS# - 202412695 - Price: \$269,000

166 Thimbleberry Road, Malta, NY

**Description:** Updated 2-bed, 1.5-bath townhome in the Luther Forrest development. Beautifully renovated kitchen and updated full bathroom allowing for more usable space and efficiency for both spaces. Newer flooring on the main floor. Exterior beautifully landscaped with a fire pit, deck, and completely fenced-in area to accommodate pets. Please note, this is a SHORT SALE and that will ultimately require bank approval

Acres: 0.16 Bedrooms: 2

Estimated Taxes: \$3,944

Heat: Electric

Basement: Slab

County: Saratoga

Interior Features: High Speed Internet, Paddle Fan, Vaulted

Ceiling(s)

Town: Malta
Bathrooms: 1 Full
Water: Public