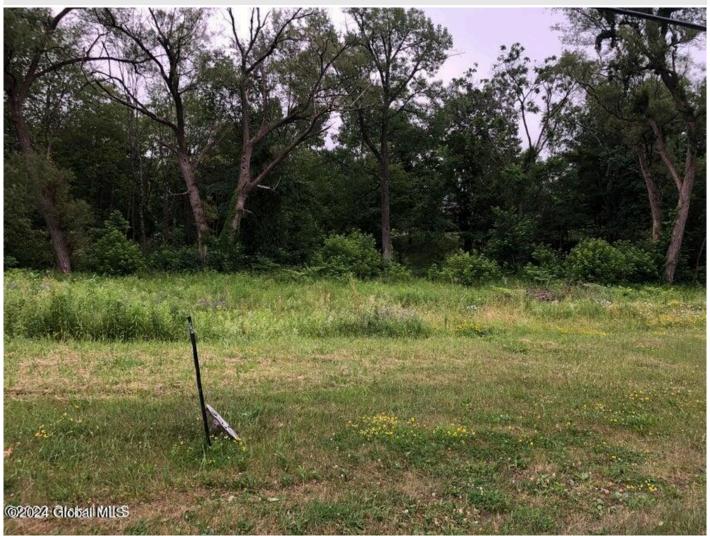

1232 State Highway 7, Troy, NY

**Description:** Land parcel ready for commercial development. The lot is level and has two curb cuts on Rt. 7 as well as access form Wilson Lane. Th parcel is square with sides of approximately 200' each. The property can also be leased for \$800 per month.

Acres: 0.89

School District: Brunswick (brittonkill)

Sewer: None

Town: Troy

Estimated Taxes: \$951

County: Rensselaer

Property Type: Land

Water: None