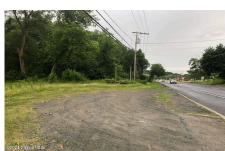

1232 State Highway 7, Troy, NY

**Description:** Land parcel ready for commercial development. The lot is level and has two curb cuts on Rt. 7 as well as access form Wilson Lane. Th parcel is square with sides of approximately 200' each. The property can also be leased for \$800 per month.