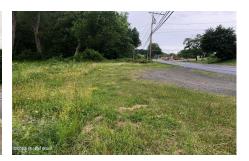

1232 State Highway 7, Troy, NY

**Description:** Land parcel ready for commercial development. The lot is level and has two curb cuts on Rt. 7 as well as access form Wilson Lane. Th parcel is square with sides of approximately 200' each. The property can also be leased for \$800 per month.