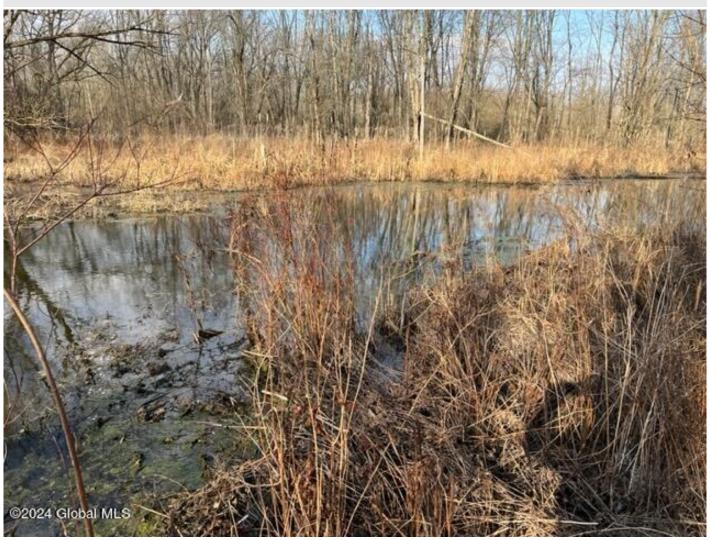

**Description:** Very nice home site with over 4 acres of property. Mostly newer homes surround this parcel and more are currently being built. Waterway at the back. Borders state land along a portion of the right side boundary. Short commute to Syracuse

Acres: 4.19

School District: Baldwinsville

Sewer: None

Town: Van Buren

Estimated Taxes: \$1,432

County: Onondaga

Property Type: Land

Water: None