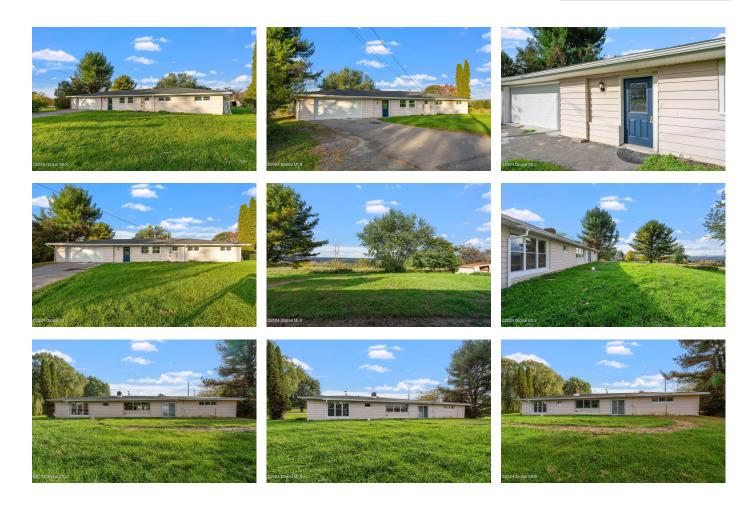

## MLS# - 202412685 - Price: \$199,900

605 Pattersonville Road, Pattersonville, NY

**Description:** Welcome to a beautifully remodeled home in Pattersonville, NY. This 4-bedroom, 1.5-bath residence is a modern marvel. The open layout seamlessly connects the living spaces, with a stunning kitchen at its heart. The bedrooms offer space and natural light, and the outdoor yard is a peaceful oasis. Conveniently located near amenities and nature, this home is the perfect blend of style and comfort. Schedule a viewing and make it yours!"

Acres: 0.52 Bedrooms: 4 Estimated Taxes: \$3,879 Heat: Forced Air, Propane Basement: None County: Montgomery

Interior Features: Built-in Features, Ceramic Tile Bath, Eatin Kitchen Town: Florida Bathrooms: 1 Full Water: Drilled Well Garage: 2 Exterior: Aluminum Siding Cooling: Window Unit(s) Property Type: Residential School District: Amsterdam Sewer: Septic Tank Property Style: Ranch Exterior Features: Drive-Paved Parking Spaces: 44