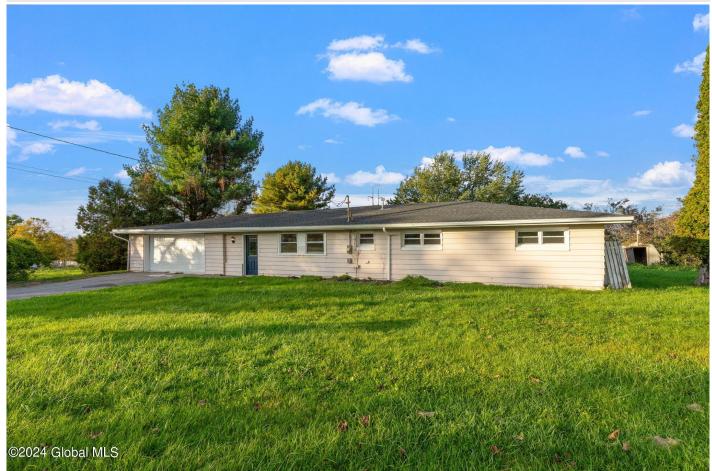

## MLS# - 202412685 - Price: \$199,900

605 Pattersonville Road, Pattersonville, NY

**Description:** Welcome to a beautifully remodeled home in Pattersonville, NY. This 4-bedroom, 1.5-bath residence is a modern marvel. The open layout seamlessly connects the living spaces, with a stunning kitchen at its heart. The bedrooms offer space and natural light, and the outdoor yard is a peaceful oasis. Conveniently located near amenities and nature, this home is the perfect blend of style and comfort. Schedule a viewing and make it yours!"

Acres: 0.52 Bedrooms: 4 Estimated Taxes: \$3,879 Heat: Forced Air, Propane Basement: None County: Montgomery

Interior Features: Built-in Features, Ceramic Tile Bath, Eatin Kitchen Town: Florida Bathrooms: 1 Full Water: Drilled Well Garage: 2 Exterior: Aluminum Siding Cooling: Window Unit(s) Property Type: Residential School District: Amsterdam Sewer: Septic Tank Property Style: Ranch Exterior Features: Drive-Paved Parking Spaces: 44