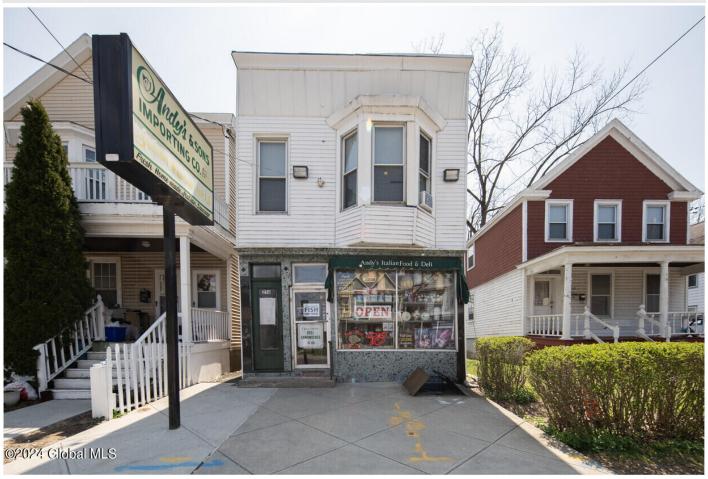

**Description:** Mixed use building for sale with a fully equipped Deli/Market on the first floor. All FF&E to be negotiated between buyer and seller. One bedroom apartment above deli currently vacant. Parking lot located at 260 Delaware Ave to be sold with 256 Delaware Ave.

Acres: 0.12

**Above Ground Square** 

Property Type: Commercial

Water: Public

Exterior: Vinyl Siding Parking Spaces: 6

Feet: 1512

School District: Albany

Sewer: Public Sewer