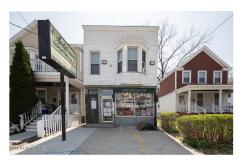

**Description:** Mixed use building for sale with a fully equipped Deli/Market on the first floor. All FF&E to be negotiated between buyer and seller. One bedroom apartment above deli currently vacant. Parking lot located at 260 Delaware Ave to be sold with 256 Delaware Ave.

Acres: 0.12

**Above Ground Square** 

Property Type: Commercial

Water: Public

Exterior: Vinyl Siding Parking Spaces: 6

Feet: 1512

School District: Albany

Sewer: Public Sewer