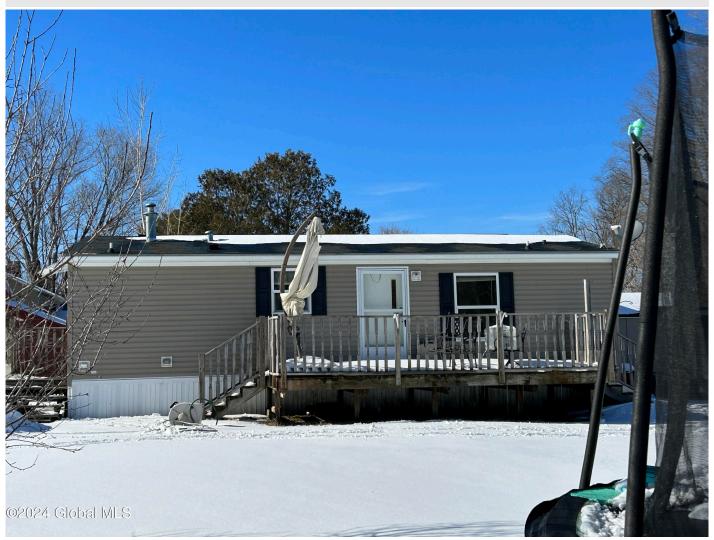

**Description:** Well taken care of mobile home with 2/3 bedrooms in quaint smalll village of Lasselsville. Close to snowmobile trails and ATV trails. Quiet neighborhood.

Acres: 0.39 Bedrooms: 3 Town: Ephratah Bathrooms: 2 Full

School

District: Oppenheim-Ephratah-St.

Property Type: Residential

Johnsv

Water: Drilled Well

Exterior: Vinyl Siding

Sewer: Septic Tank

Heat: Forced Air, Propane, Propane Tank Leased

Estimated Taxes: \$1,135

Property Style: Mobile Home

Basement: Slab

Exterior Features: Drive-Paved

County: Fulton Interior Features: High Speed

Internet, Eat-in Kitchen

Parking Spaces: 6

Cooling: None