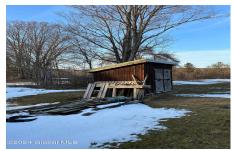

**Description:** Well taken care of mobile home with 2/3 bedrooms in quaint smalll village of Lasselsville. Close to snowmobile trails and ATV trails. Quiet neighborhood.

Acres: 0.39 Bedrooms: 3 Town: Ephratah Bathrooms: 2 Full

Estimated Taxes: \$1,135

Property Style: Mobile Home

Basement: Slab

Exterior Features: Drive-Paved

County: Fulton Interior Features: High Speed

Internet, Eat-in Kitchen

Parking Spaces: 6

Cooling: None