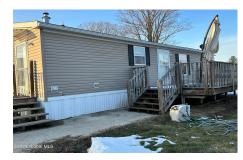

**Description:** Well taken care of mobile home with 2/3 bedrooms in quaint smalll village of Lasselsville. Close to snowmobile trails and ATV trails. Quiet neighborhood.

Acres: 0.39 Bedrooms: 3 Town: Ephratah Bathrooms: 2 Full

School

District: Oppenheim-Ephratah-St.

Property Type: Residential

Johnsv

Water: Drilled Well

Exterior: Vinyl Siding

Sewer: Septic Tank

Heat: Forced Air, Propane, Propane Tank Leased

Estimated Taxes: \$1,135

Property Style: Mobile Home

Basement: Slab

Exterior Features: Drive-Paved

County: Fulton Interior Features: High Speed

Internet, Eat-in Kitchen

Parking Spaces: 6

Cooling: None