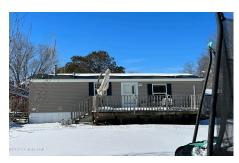

**Description:** Well taken care of mobile home with 2/3 bedrooms in quaint smalll village of Lasselsville. Close to snowmobile trails and ATV trails. Quiet neighborhood.

Acres: 0.39 Bedrooms: 3 Town: Ephratah Bathrooms: 2 Full

School

District: Oppenheim-Ephratah-St.

Property Type: Residential

Johnsv

Water: Drilled Well

Exterior: Vinyl Siding

Sewer: Septic Tank

Heat: Forced Air, Propane, Propane Tank Leased

Estimated Taxes: \$1,135

Property Style: Mobile Home

Basement: Slab

Exterior Features: Drive-Paved

County: Fulton Interior Features: High Speed

Internet, Eat-in Kitchen

Parking Spaces: 6

Cooling: None