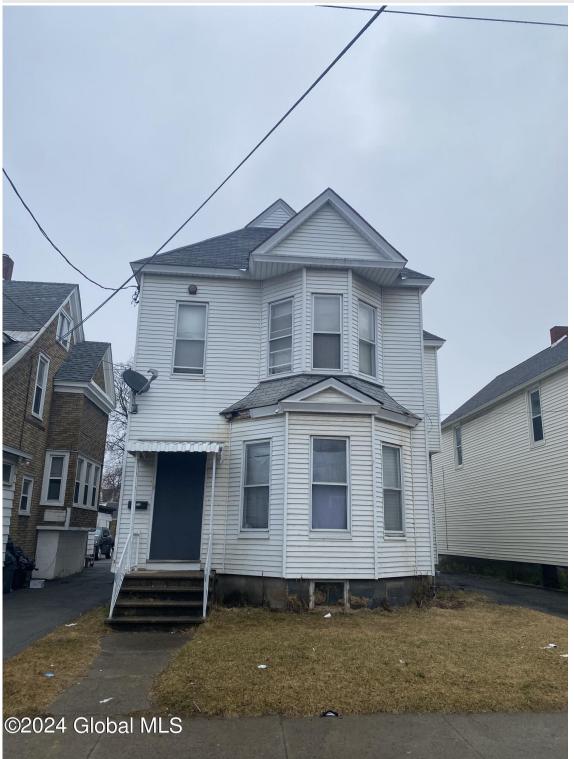

## MLS# - 202412636 - Price: \$45,000

949 State Street, Schenectady, NY

**Description:** City of Schenectady owned property. \$62,500 in reserve funds or loan must be demonstrated for rehabilitation of the property. Each unit in this two-family is 1250 sq ft. Great opportunity to invest, or owner occupy. Close to shopping, parks, and schools. Also zoned for Commercial Use. Offers must include MLS contract offer, city purchase form, all supporting financial papers and proof of funds totaling purchase offer plus code estimate. Buyer responsible for verifying taxes.

Acres: 0.07 Bedrooms: 6 Estimated Taxes: \$3,000 Heat: Baseboard, Natural Gas Town: Schenectady Bathrooms: 2 Full Water: Public Property Style: Traditional

Exterior: Aluminum Siding Parking Spaces: 3

Exterior Features: None