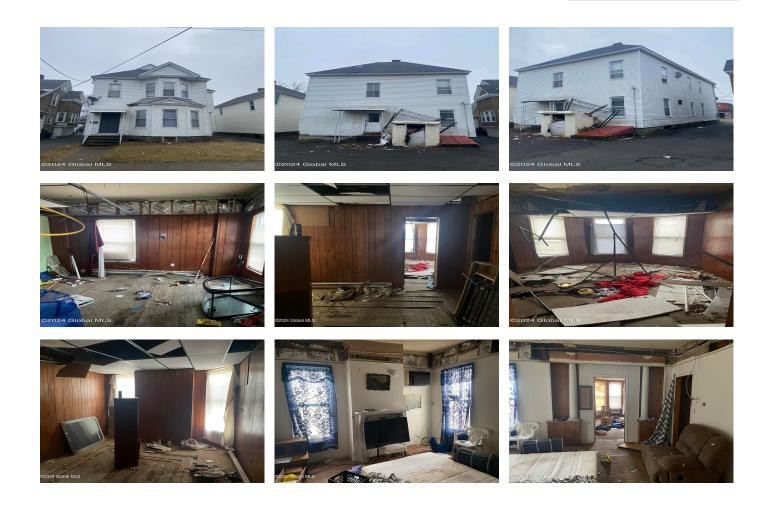

## MLS# - 202412636 - Price: \$45,000

949 State Street, Schenectady, NY

**Description:** City of Schenectady owned property. \$62,500 in reserve funds or loan must be demonstrated for rehabilitation of the property. Each unit in this two-family is 1250 sq ft. Great opportunity to invest, or owner occupy. Close to shopping, parks, and schools. Also zoned for Commercial Use. Offers must include MLS contract offer, city purchase form, all supporting financial papers and proof of funds totaling purchase offer plus code estimate. Buyer responsible for verifying taxes.