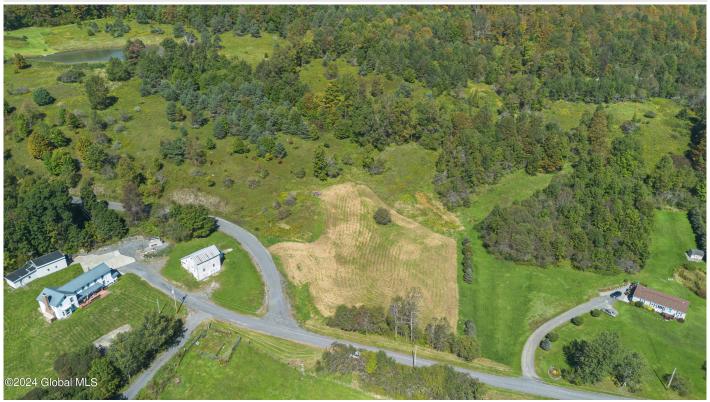

## MLS# - 202412635 - Price: \$39,900 L11.118 Sam Lape Road, Summit, NY

**Description:** Discover the perfect blend of natural beauty and convenience with this 3.96-acre building lot, situated at the serene end of a town-maintained road in Summit, Schoharie County. This parcel offers a unique opportunity to build your dream home on a gentle knoll, featuring excellent views, a mix of open land, historic stone walls, older apple trees, and a touch of woodland. Nestled near the enchanting Lutheranville and Clapper Hollow State Forests, this property promises a peaceful retreat with ample space for a sprawling garden, orchard, or your very own custom-designed sanctuary. Easy access to I-88, making it less than an hour's drive to Windham, Cooperstown, and Albany. Embrace the chance to live surrounded by the picturesque landscapes of Schoharie County.

**Acres:** 3.96

School

District: Cobleskill-Richmondville

Sewer: None

Town: Summit

County: Schoharie

Estimated Taxes: \$1,221

Property Type: Land