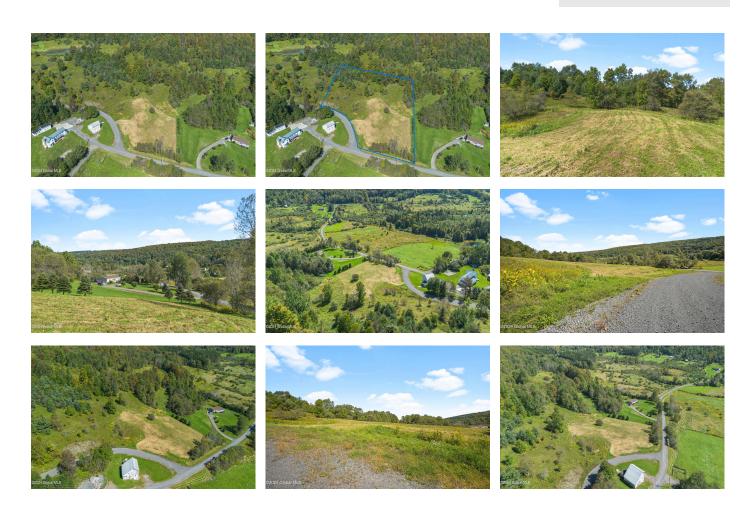

## MLS# - 202412635 - Price: \$39,900 L11.118 Sam Lape Road, Summit, NY

**Description:** Discover the perfect blend of natural beauty and convenience with this 3.96-acre building lot, situated at the serene end of a town-maintained road in Summit, Schoharie County. This parcel offers a unique opportunity to build your dream home on a gentle knoll, featuring excellent views, a mix of open land, historic stone walls, older apple trees, and a touch of woodland. Nestled near the enchanting Lutheranville and Clapper Hollow State Forests, this property promises a peaceful retreat with ample space for a sprawling garden, orchard, or your very own custom-designed sanctuary. Easy access to I-88, making it less than an hour's drive to Windham, Cooperstown, and Albany. Embrace the chance to live surrounded by the picturesque landscapes of Schoharie County.

**Acres:** 3.96

School

District: Cobleskill-Richmondville

Sewer: None

Town: Summit

County: Schoharie

Estimated Taxes: \$1,221

Property Type: Land